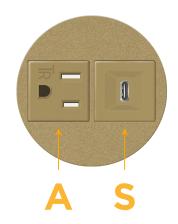

#### Module/Port Options:

- A Tamper Resistant AC Receptacle
- E USB-A & USB-C (20W)
- M Double USB-A (Fast Charging Ports 18W)
- H HDMI
- 6 CAT 6
- 12 RJ 12
- X Switched AC
- Y 3-Way Switch (Low Voltage)
- V USB-C (45W High Speed Charging Port)
- S USB-C (25W High Speed Charging Port)
- R Switched AC (Rocker Switch)
- D Dimmer Switch

# AC POWER & DATA CONNECTIVITY SOLUTION

M-POWER-2TBZ2-AS-BZ2RNDSB

Specs:

- Modules/Ports:
  - A Tamper Resistant AC Receptacle
  - S USB-C (25W High Speed Charging Port)

Distributed by

Mormax Company, Inc. 8 Westchester Plaza Elmsford, NY 10523