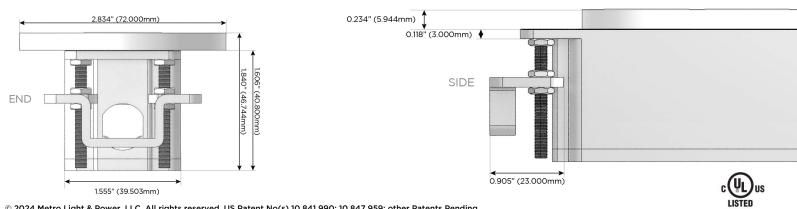

#### Plug:

Supplied with Low Profile Flat 45° Angle 120 VAC Plug

- **Optional Standard Straight 120 VAC Plug**
- Optional Straight 120 VAC Pass-through Plug

- CLEAN, COMPACT DESIGN
- STREAMLINED
- LOW PROFILE
- SIDE-EXITING CORDS
- PLUG & PLAY
- 6' AC CORD & PLUG (FLAT PLUG STANDARD)
- CUSTOMIZABLE CONFIGURATIONS AND FINISHES
- UL LISTED FOR MOUNTING IN FURNITURE
- 15A

E491161

© 2024 Metro Light & Power, LLC. All rights reserved. US Patent No(s) 10,841,990; 10,847,959; other Patents Pending Metro Light & Power, LLC | 11 Smith St Englewood, NJ 07631 | T: 201-416-4160 | F: 208-979-4613 | info@metrolightandpower.com | www.metrolightandpower.com