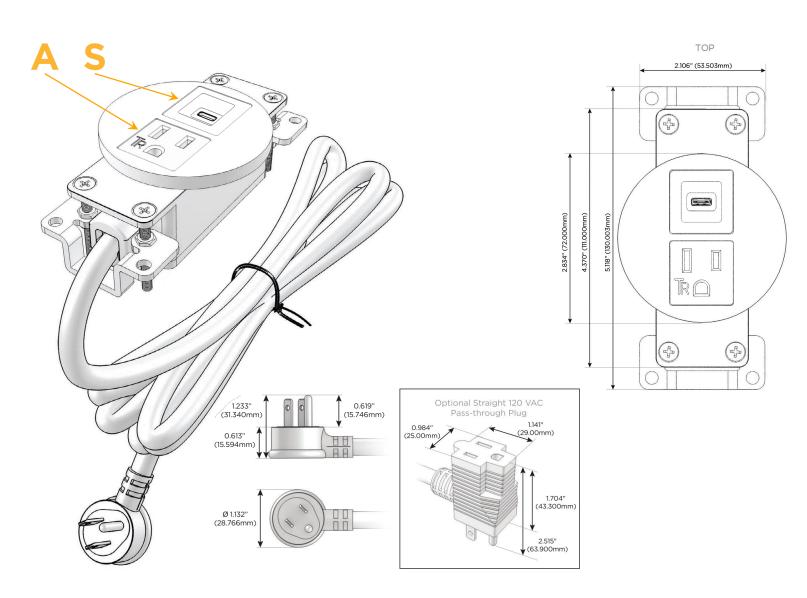

#### Module/Port Options:

- A Tamper Resistant AC Receptacle
- E USB-A & USB-C (20W)
- M Double USB-A (Fast Charging Ports 18W)
- H HDMI
- 6 CAT 6
- 12 RJ 12
- X Switched AC
- Y 3-Way Switch (Low Voltage)
- V USB-C (45W High Speed Charging Port)
- S USB-C (25W High Speed Charging Port)
- R Switched AC (Rocker Switch)
- D Dimmer Switch

#### Plug:

Supplied with Low Profile Flat 45° Angle 120 VAC Plug

- **Optional Standard Straight 120 VAC Plug**
- Optional Straight 120 VAC Pass-through Plug

- CLEAN, COMPACT DESIGN
- STREAMLINED
- LOW PROFILE
- SIDE-EXITING CORDS
- PLUG & PLAY
- 6' AC CORD & PLUG (FLAT PLUG STANDARD)
- CUSTOMIZABLE CONFIGURATIONS AND FINISHES
- UL LISTED FOR MOUNTING IN FURNITURE
- 15A

# AC POWER & DATA CONNECTIVITY SOLUTION

M-POWER-2TBZ2-AS-BZ2RNDSB

Specs:

- Modules/Ports:
  - A Tamper Resistant AC Receptacle
  - S USB-C (25W High Speed Charging Port)

Distributed by

Mormax Company, Inc. 8 Westchester Plaza Elmsford, NY 10523