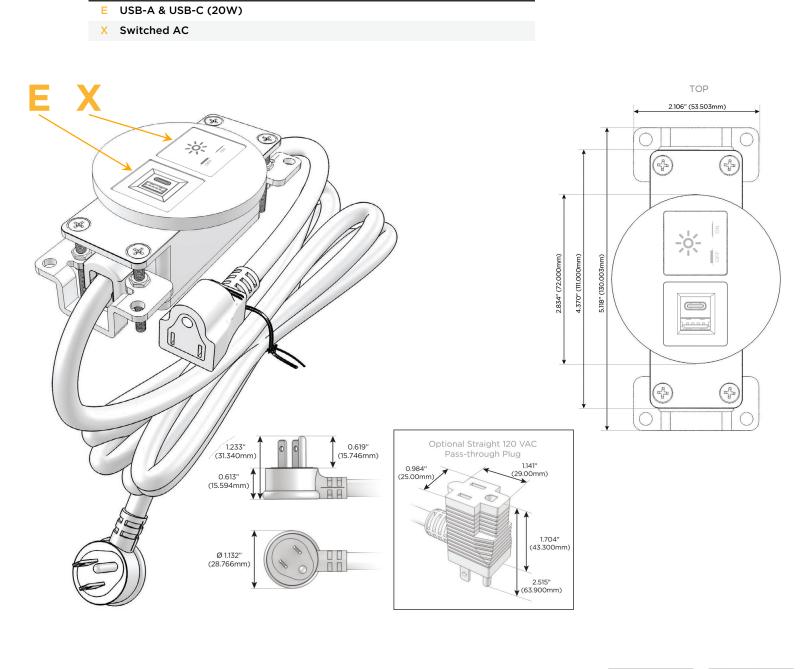

### Module/Port Options:

- A Tamper Resistant AC Receptacle
- E USB-A & USB-C (20W)
- M Double USB-A (Fast Charging Ports 18W)
- H HDMI
- 6 CAT 6
- 12 RJ 12
- X Switched AC
- Y 3-Way Switch (Low Voltage)
- V USB-C (45W High Speed Charging Port)
- S USB-C (25W High Speed Charging Port)
- R Switched AC (Rocker Switch)
- D Dimmer Switch

#### Plug:

Supplied with Low Profile Flat 45° Angle 120 VAC Plug

- **Optional Standard Straight 120 VAC Plug**
- Optional Straight 120 VAC Pass-through Plug

- CLEAN, COMPACT DESIGN
- STREAMLINED
- LOW PROFILE
- SIDE-EXITING CORDS
- PLUG & PLAY
- 6' AC CORD & PLUG (FLAT PLUG STANDARD)
- CUSTOMIZABLE CONFIGURATIONS AND FINISHES
- UL LISTED FOR MOUNTING IN FURNITURE
- 15A