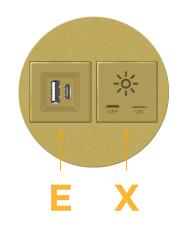

### Module/Port Options:

- A Tamper Resistant AC Receptacle
- E USB-A & USB-C (20W)
- M Double USB-A (Fast Charging Ports 18W)
- H HDMI
- 6 CAT 6
- 12 RJ 12
- X Switched AC
- Y 3-Way Switch (Low Voltage)
- V USB-C (45W High Speed Charging Port)
- S USB-C (25W High Speed Charging Port)
- R Switched AC (Rocker Switch)
- D Dimmer Switch