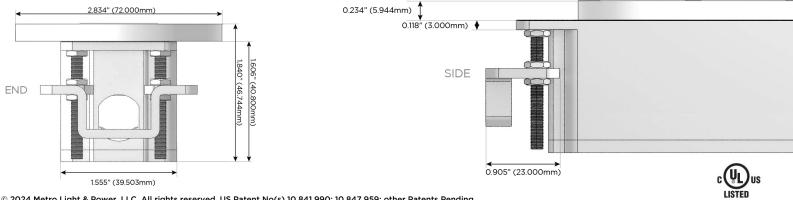

#### Plug:

Supplied with Low Profile Flat 45° Angle 120 VAC Plug

- **Optional Standard Straight 120 VAC Plug**
- Optional Straight 120 VAC Pass-through Plug

- CLEAN, COMPACT DESIGN
- STREAMLINED
- LOW PROFILE
- SIDE-EXITING CORDS
- PLUG & PLAY
- 6' AC CORD & PLUG (FLAT PLUG STANDARD)
- CUSTOMIZABLE CONFIGURATIONS AND FINISHES
- UL LISTED FOR MOUNTING IN FURNITURE
- 15A