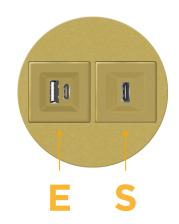

# AC POWER & DATA CONNECTIVITY SOLUTION

M-POWER-2TBR2-ES-BR2RNDSB

Specs:

- Modules/Ports:
  - E USB-A & USB-C (20W)
  - S USB-C (25W High Speed Charging Port)

Distributed by

Mormax Company, Inc. 8 Westchester Plaza Elmsford, NY 10523 Sales@mormax.com
✓ mormax.com