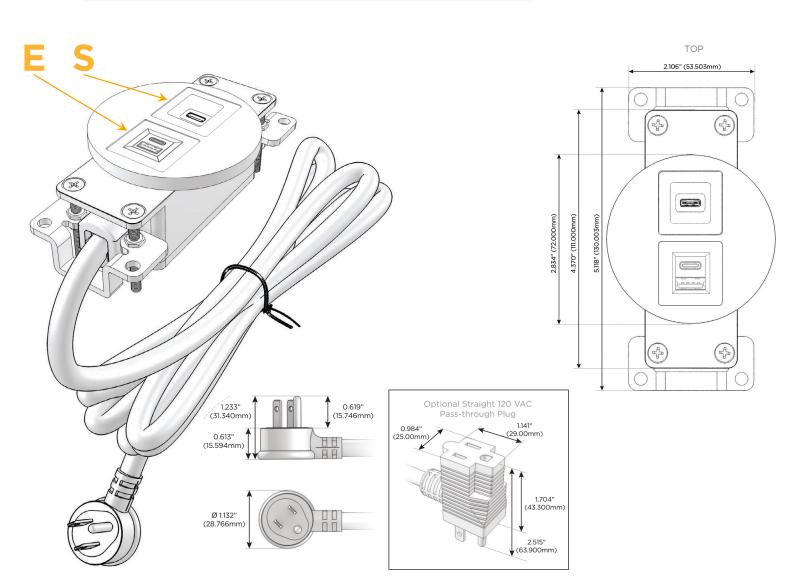

#### Plug:

Supplied with Low Profile Flat  $45^\circ$  Angle 120 VAC Plug

- **Optional Standard Straight 120 VAC Plug**
- Optional Straight 120 VAC Pass-through Plug

- CLEAN, COMPACT DESIGN
- STREAMLINED
- LOW PROFILE
- SIDE-EXITING CORDS
- PLUG & PLAY
- 6' AC CORD & PLUG (FLAT PLUG STANDARD)
- CUSTOMIZABLE CONFIGURATIONS AND FINISHES
- UL LISTED FOR MOUNTING IN FURNITURE
- 15A