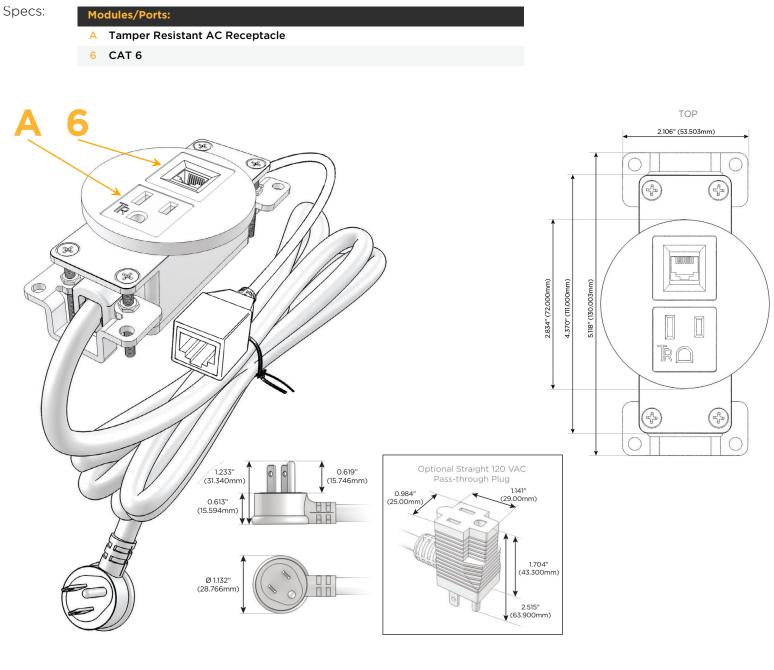

#### Module/Port Options:

- A Tamper Resistant AC Receptacle
- E USB-A & USB-C (20W)
- M Double USB-A (Fast Charging Ports 18W)
- H HDMI
- 6 CAT 6
- 12 RJ 12
- X Switched AC
- Y 3-Way Switch (Low Voltage)
- V USB-C (45W High Speed Charging Port)
- S USB-C (25W High Speed Charging Port)
- **R** Switched AC (Rocker Switch)
- D Dimmer Switch

#### Plug:

Supplied with Low Profile Flat 45° Angle 120 VAC Plug

- **Optional Standard Straight 120 VAC Plug**
- Optional Straight 120 VAC Pass-through Plug

- CLEAN, COMPACT DESIGN
- STREAMLINED
- LOW PROFILE
- SIDE-EXITING CORDS
- PLUG & PLAY
- 6' AC CORD & PLUG (FLAT PLUG STANDARD)
- CUSTOMIZABLE CONFIGURATIONS AND FINISHES
- UL LISTED FOR MOUNTING IN FURNITURE
- 15A