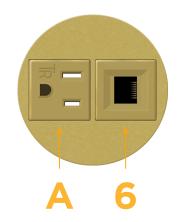

#### Module/Port Options:

- A Tamper Resistant AC Receptacle
- E USB-A & USB-C (20W)
- M Double USB-A (Fast Charging Ports 18W)
- H HDMI
- 6 CAT 6
- 12 RJ 12
- X Switched AC
- Y 3-Way Switch (Low Voltage)
- V USB-C (45W High Speed Charging Port)
- S USB-C (25W High Speed Charging Port)
- **R** Switched AC (Rocker Switch)
- D Dimmer Switch