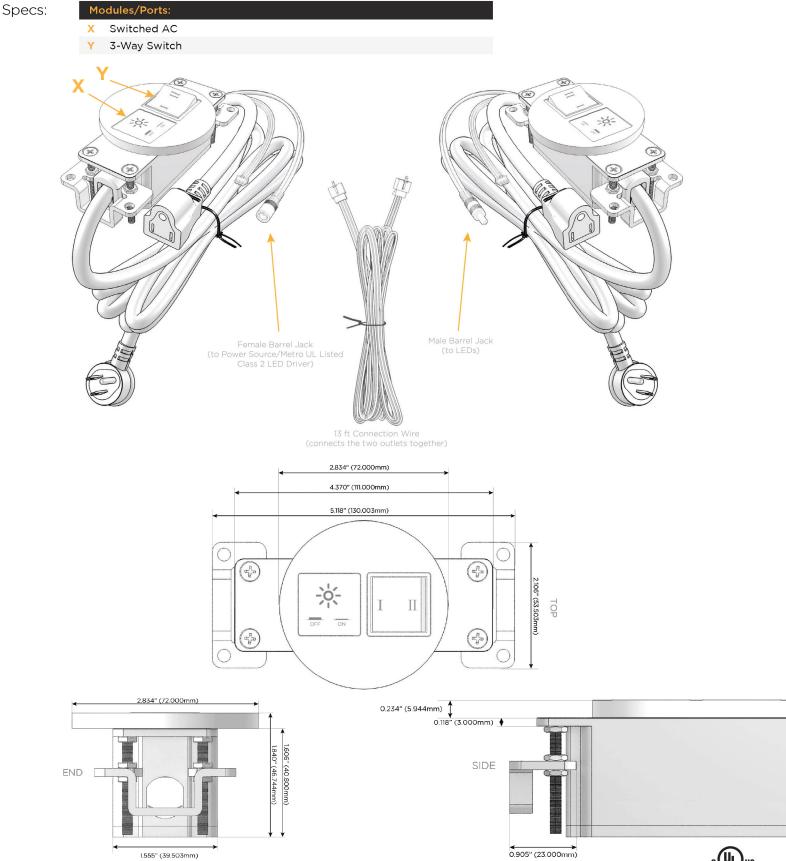

#### Module/Port Options:

- A Tamper Resistant AC Receptacle
- E USB-A & USB-C (20W)
- M Double USB-A (Fast Charging Ports 18W)
- H HDMI
- 6 CAT 6
- 12 RJ 12
- X Switched AC
- Y 3-Way Switch (Low Voltage)
- V USB-C (45W High Speed Charging Port)
- S USB-C (25W High Speed Charging Port)
- R Switched AC (Rocker Switch)
- D Dimmer Switch

#### Plug:

Supplied with Low Profile Flat 45° Angle 120 VAC Plug

Optional Standard Straight 120 VAC Plug

Optional Straight 120 VAC Pass-through Plug

- STREAMLINED
- LOW PROFILE
- SIDE-EXITING CORDS
- PLUG & PLAY
- 6' AC CORD & PLUG (FLAT PLUG STANDARD)
- CUSTOMIZABLE CONFIGURATIONS AND FINISHES
- UL LISTED FOR MOUNTING IN FURNITURE
- 15A

/ UL LISTED AND APPROVED FOR USE ONLY WITH METRO LIGHT & POWER'S UL LISTED LEDS & CLASS 2 UL LISTED LED DRIVERS