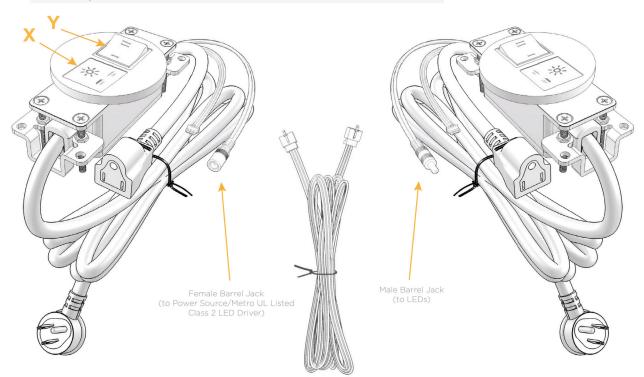

 $\Lambda$ 

UL LISTED AND APPROVED FOR USE ONLY WITH METRO LIGHT & POWER'S UL LISTED LEDS & CLASS 2 UL LISTED LED DRIVERS

# Modules/Ports:

X Switched AC

Y 3-Way Switch

13 ft Connection Wire (connects the two outlets together)