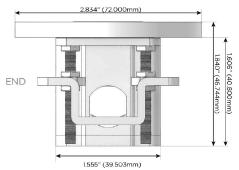

Bezel Finish: CHROME (ZINC/STEEL)

Custom Finishes Available M-POWER-2T-XY-CRRNDSB(2)

## Plug:

Supplied with Low Profile Flat 45 $^{\circ}$  Angle 120 VAC Plug

Optional Standard Straight 120 VAC Plug

Optional Straight 120 VAC Pass-through Plug

- · CLEAN, COMPACT DESIGN
- STREAMLINED
- LOW PROFILE
- SIDE-EXITING CORDS
- PLUG & PLAY
- 6' AC CORD & PLUG (FLAT PLUG STANDARD)
- CUSTOMIZABLE CONFIGURATIONS AND FINISHES
- UL LISTED FOR MOUNTING IN FURNITURE
- 15A