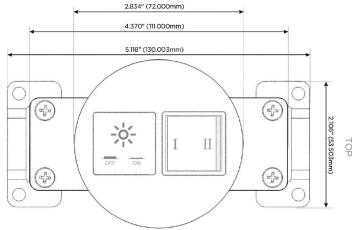

Bezel Finish: CHROME (ZINC/STEEL)

Custom Finishes Available M-POWER-2T-XY-CRRNDSB(2)

## Plug:

Supplied with Low Profile Flat 45 $^{\circ}$  Angle 120 VAC Plug

Optional Standard Straight 120 VAC Plug

Optional Straight 120 VAC Pass-through Plug

- · CLEAN, COMPACT DESIGN
- STREAMLINED
- LOW PROFILE
- SIDE-EXITING CORDS
- PLUG & PLAY
- 6' AC CORD & PLUG (FLAT PLUG STANDARD)
- CUSTOMIZABLE CONFIGURATIONS AND FINISHES
- UL LISTED FOR MOUNTING IN FURNITURE
- 15A