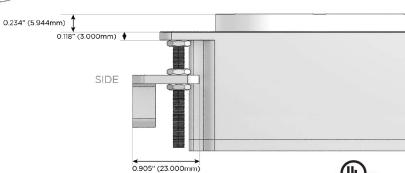

Bezel Finish: CHROME (ZINC/STEEL)

Custom Finishes Available M-POWER-2T-XY-CRRNDSB(2)

## Plug:

Supplied with Low Profile Flat 45 $^{\circ}$  Angle 120 VAC Plug

Optional Standard Straight 120 VAC Plug

Optional Straight 120 VAC Pass-through Plug

- · CLEAN, COMPACT DESIGN
- STREAMLINED
- LOW PROFILE
- SIDE-EXITING CORDS
- PLUG & PLAY
- 6' AC CORD & PLUG (FLAT PLUG STANDARD)
- CUSTOMIZABLE CONFIGURATIONS AND FINISHES
- UL LISTED FOR MOUNTING IN FURNITURE
- 15A