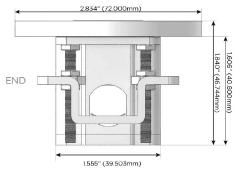

D Dimmer Switch

# Plug:

Supplied with Low Profile Flat 45° Angle 120 VAC Plug

Optional Standard Straight 120 VAC Plug

Optional Straight 120 VAC Pass-through Plug

- · CLEAN, COMPACT DESIGN
- STREAMLINED
- LOW PROFILE
- SIDE-EXITING CORDS
- PLUG & PLAY
- 6' AC CORD & PLUG (FLAT PLUG STANDARD)
- CUSTOMIZABLE CONFIGURATIONS AND FINISHES
- UL LISTED FOR MOUNTING IN FURNITURE
- 15A

 $\mathcal{M}$ 

UL LISTED AND APPROVED FOR USE ONLY WITH METRO LIGHT & POWER'S UL LISTED LEDS & CLASS 2 UL LISTED LED DRIVERS





## AC POWER & DATA CONNECTIVITY SOLUTION

M-POWER-2T-XY-CRNDB(2)

Specs:

# Distributed by



Mormax Company, Inc. 8 Westchester Plaza

Elmsford, NY 10523

914-699-0101

mormax.com

sales@mormax.com

# Modules/Ports:





13 ft Connection Wire (connects the two outlets together)