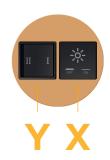

## **Module/Port Options:**

- A Tamper Resistant AC Receptacle
- E USB-A & USB-C (20W)
- M Double USB-A (Fast Charging Ports 18W)
- H HDMI
- 6 CAT 6
- 12 RJ 12
- X Switched AC
- Y 3-Way Switch (Low Voltage)
- V USB-C (45W High Speed Charging Port)
- S USB-C (25W High Speed Charging Port)
- R Switched AC (Rocker Switch)
- D Dimmer Switch