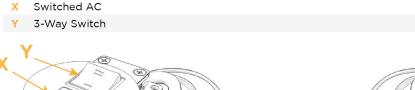

## **Module/Port Options:**

- A Tamper Resistant AC Receptacle
- E USB-A & USB-C (20W)
- M Double USB-A (Fast Charging Ports 18W)
- H HDMI
- 6 CAT 6
- 12 RJ 12
- X Switched AC
- Y 3-Way Switch (Low Voltage)
- V USB-C (45W High Speed Charging Port)
- S USB-C (25W High Speed Charging Port)
- R Switched AC (Rocker Switch)
- D Dimmer Switch