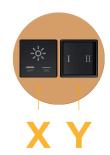

## **Module/Port Options:**

- A Tamper Resistant AC Receptacle
- E USB-A & USB-C (20W)
- M Double USB-A (Fast Charging Ports 18W)
- H HDMI
- 6 CAT 6
- 12 RJ 12
- X Switched AC
- Y 3-Way Switch (Low Voltage)
- V USB-C (45W High Speed Charging Port)
- S USB-C (25W High Speed Charging Port)
- R Switched AC (Rocker Switch)
- D Dimmer Switch