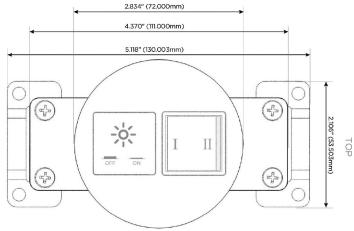

- D Dimmer Switch

# Plug:

Supplied with Low Profile Flat 45° Angle 120 VAC Plug

Optional Standard Straight 120 VAC Plug

Optional Straight 120 VAC Pass-through Plug

- · CLEAN, COMPACT DESIGN
- STREAMLINED
- LOW PROFILE
- SIDE-EXITING CORDS
- PLUG & PLAY
- 6' AC CORD & PLUG (FLAT PLUG STANDARD)
- CUSTOMIZABLE CONFIGURATIONS AND FINISHES
- UL LISTED FOR MOUNTING IN FURNITURE
- 15A

 $\mathcal{M}$ 

UL LISTED AND APPROVED FOR USE ONLY WITH METRO LIGHT & POWER'S UL LISTED LEDS & CLASS 2 UL LISTED LED DRIVERS





## AC POWER & DATA CONNECTIVITY SOLUTION

M-POWER-2T-XY-CRNDB(2)

Specs:

# Distributed by



Mormax Company, Inc. 8 Westchester Plaza

Elmsford, NY 10523

914-699-0101

mormax.com

sales@mormax.com

# Modules/Ports:





13 ft Connection Wire (connects the two outlets together)