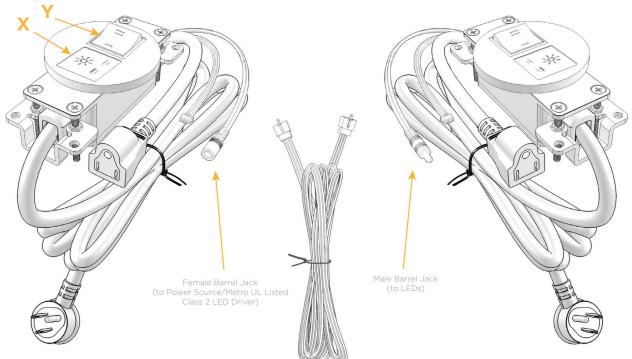

 $\mathcal{M}$ 

UL LISTED AND APPROVED FOR USE ONLY WITH METRO LIGHT & POWER'S UL LISTED LEDS & CLASS 2 UL LISTED LED DRIVERS

# Modules/Ports:

13 ft Connection Wire (connects the two outlets together)