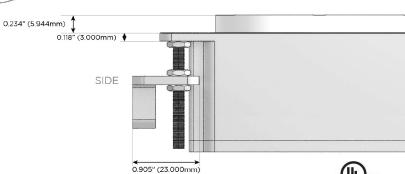

Dimmer Switch

# Plug:

Supplied with Low Profile Flat 45° Angle 120 VAC Plug

Optional Standard Straight 120 VAC Plug

Optional Straight 120 VAC Pass-through Plug

- · CLEAN, COMPACT DESIGN
- STREAMLINED
- LOW PROFILE
- SIDE-EXITING CORDS
- PLUG & PLAY
- 6' AC CORD & PLUG (FLAT PLUG STANDARD)
- CUSTOMIZABLE CONFIGURATIONS AND FINISHES
- UL LISTED FOR MOUNTING IN FURNITURE
- 15A

 $\mathcal{M}$ 

UL LISTED AND APPROVED FOR USE ONLY WITH METRO LIGHT & POWER'S UL LISTED LEDS & CLASS 2 UL LISTED LED DRIVERS





## AC POWER & DATA CONNECTIVITY SOLUTION

M-POWER-2T-XY-CRNDB(2)

Specs:

# Distributed by



Mormax Company, Inc. 8 Westchester Plaza

Elmsford, NY 10523

914-699-0101

mormax.com

sales@mormax.com

# Modules/Ports:





13 ft Connection Wire (connects the two outlets together)