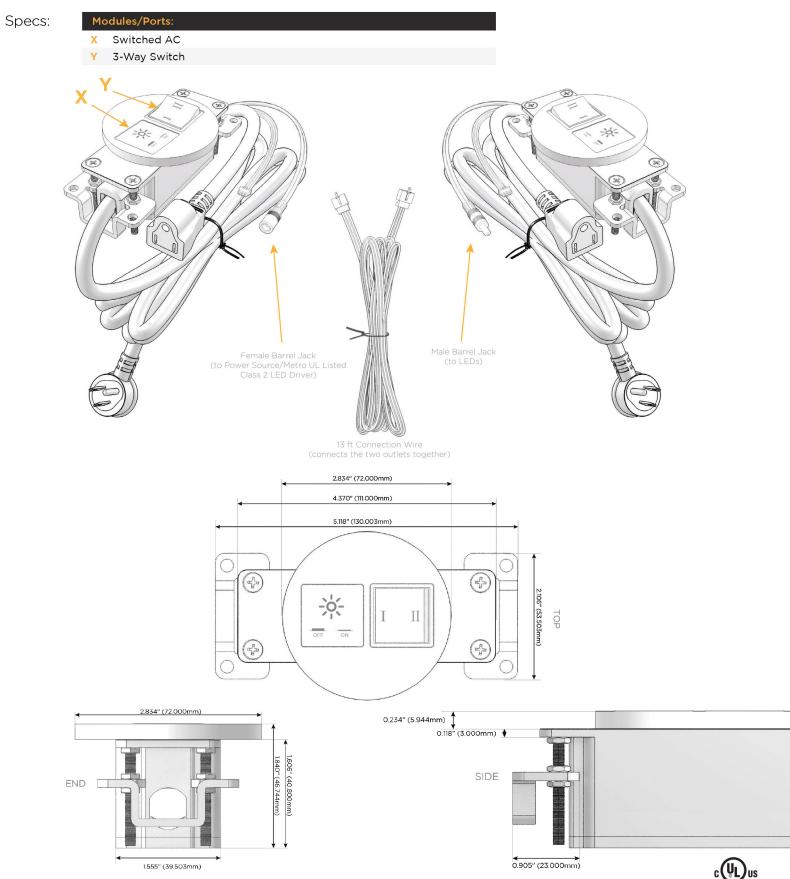

#### **Module/Port Options:**

- **Tamper Resistant AC Receptacle** Α
- E USB-A & USB-C (20W)
- Double USB-A (Fast Charging Ports 18W) Μ
- HDMI H.
- 6 CAT 6
- 12 RJ 12
- X Switched AC
- 3-Way Switch (Low Voltage)
- V USB-C (45W High Speed Charging Port)
- USB-C (25W High Speed Charging Port)
- Switched AC (Rocker Switch)
- D Dimmer Switch

### Plug:

Supplied with Low Profile Flat 45° Angle 120 VAC Plug

**Optional Standard Straight 120 VAC Plug** 

**Optional Straight 120 VAC Pass-through Plug** 

- CLEAN, COMPACT DESIGN
- STREAMLINED
- LOW PROFILE
- SIDE-EXITING CORDS
- **PLUG & PLAY**
- 6' AC CORD & PLUG (FLAT PLUG STANDARD)
- CUSTOMIZABLE CONFIGURATIONS AND FINISHES
- UL LISTED FOR MOUNTING IN FURNITURE
- 15A

UL LISTED AND APPROVED FOR USE ONLY WITH METRO LIGHT & POWER'S UL LISTED LEDS & CLASS 2 UL LISTED LED DRIVERS