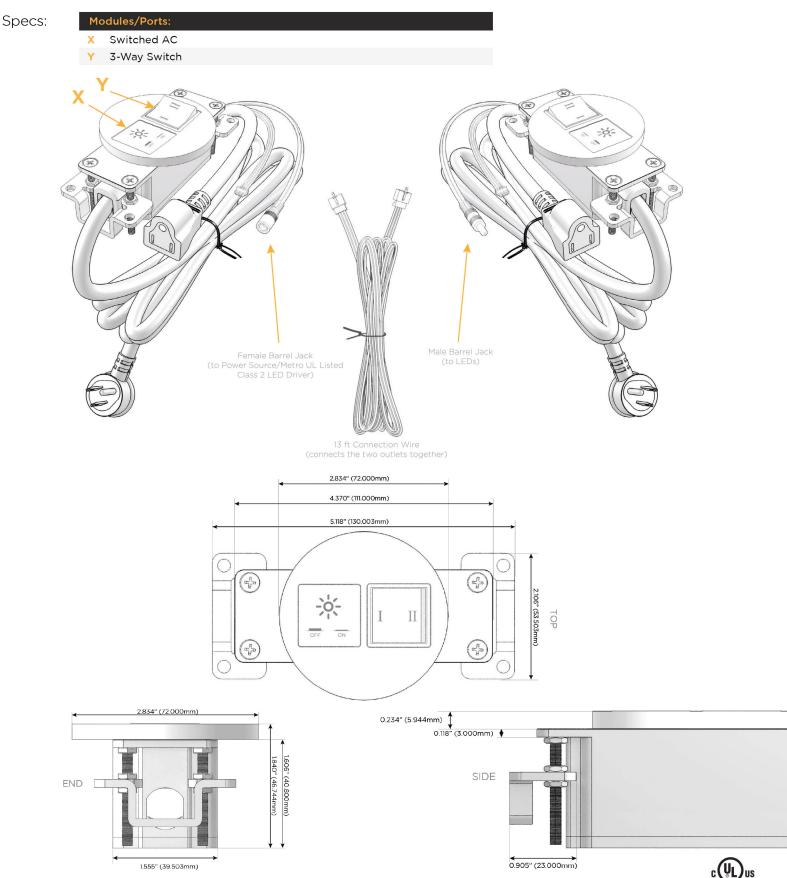

#### **Module/Port Options:**

- **Tamper Resistant AC Receptacle** Α
- E USB-A & USB-C (20W)
- Double USB-A (Fast Charging Ports 18W) Μ
- HDMI H.
- 6 CAT 6
- 12 RJ 12
- X Switched AC
- 3-Way Switch (Low Voltage)
- V USB-C (45W High Speed Charging Port)
- USB-C (25W High Speed Charging Port)
- Switched AC (Rocker Switch)
- D Dimmer Switch

### Plug:

Supplied with Low Profile Flat 45° Angle 120 VAC Plug

**Optional Standard Straight 120 VAC Plug** 

**Optional Straight 120 VAC Pass-through Plug** 

- CLEAN, COMPACT DESIGN
- STREAMLINED
- LOW PROFILE
- SIDE-EXITING CORDS
- **PLUG & PLAY**
- 6' AC CORD & PLUG (FLAT PLUG STANDARD)
- CUSTOMIZABLE CONFIGURATIONS AND FINISHES
- UL LISTED FOR MOUNTING IN FURNITURE
- 15A

UL LISTED AND APPROVED FOR USE ONLY WITH METRO LIGHT & POWER'S UL LISTED LEDS & CLASS 2 UL LISTED LED DRIVERS