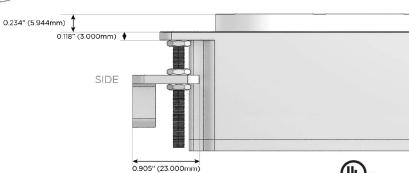

# Plug:

Supplied with Low Profile Flat 45° Angle 120 VAC Plug

Optional Standard Straight 120 VAC Plug

Optional Straight 120 VAC Pass-through Plug

- CLEAN, COMPACT DESIGN
- **STREAMLINED**
- LOW PROFILE
- SIDE-EXITING CORDS
- **PLUG & PLAY**
- 6' AC CORD & PLUG (FLAT PLUG STANDARD)
- **CUSTOMIZABLE CONFIGURATIONS AND FINISHES**
- **UL LISTED FOR MOUNTING IN FURNITURE**
- 15A

UL LISTED AND APPROVED FOR USE ONLY WITH METRO LIGHT & POWER'S UL LISTED LEDS & CLASS 2 UL LISTED LED DRIVERS

Specs: