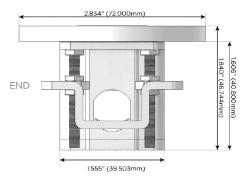

# Plug:

Supplied with Low Profile Flat 45° Angle 120 VAC Plug

Optional Standard Straight 120 VAC Plug

Optional Straight 120 VAC Pass-through Plug

- CLEAN, COMPACT DESIGN
- **STREAMLINED**
- LOW PROFILE
- SIDE-EXITING CORDS
- **PLUG & PLAY**
- 6' AC CORD & PLUG (FLAT PLUG STANDARD)
- **CUSTOMIZABLE CONFIGURATIONS AND FINISHES**
- **UL LISTED FOR MOUNTING IN FURNITURE**
- 15A

UL LISTED AND APPROVED FOR USE ONLY WITH METRO LIGHT & POWER'S UL LISTED LEDS & CLASS 2 UL LISTED LED DRIVERS

Specs: