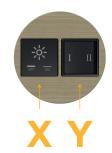

# **Module/Port Options:**

- **Tamper Resistant AC Receptacle**
- USB-A & USB-C (20W)
- Double USB-A (Fast Charging Ports 18W)
- **HDMI**
- CAT 6
- 12 RJ 12
- X Switched AC
- 3-Way Switch (Low Voltage)
- V USB-C (45W High Speed Charging Port)
- USB-C (25W High Speed Charging Port)
- Switched AC (Rocker Switch)
- **Dimmer Switch**

# Modules/Ports:

X Switched AC

Y 3-Way Switch

13 ft Connection Wire (connects the two outlets together)