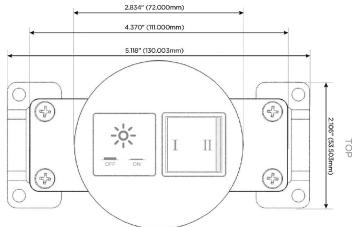

# **Module/Port Options:**

- **Tamper Resistant AC Receptacle**
- USB-A & USB-C (20W)
- Double USB-A (Fast Charging Ports 18W)
- **HDMI**
- CAT 6
- 12 RJ 12
- X Switched AC
- 3-Way Switch (Low Voltage)
- V USB-C (45W High Speed Charging Port)
- USB-C (25W High Speed Charging Port)
- Switched AC (Rocker Switch)
- **Dimmer Switch**

# Plug:

Supplied with Low Profile Flat 45° Angle 120 VAC Plug

Optional Standard Straight 120 VAC Plug

Optional Straight 120 VAC Pass-through Plug

- CLEAN, COMPACT DESIGN
- **STREAMLINED**
- LOW PROFILE
- SIDE-EXITING CORDS
- **PLUG & PLAY**
- 6' AC CORD & PLUG (FLAT PLUG STANDARD)
- **CUSTOMIZABLE CONFIGURATIONS AND FINISHES**
- **UL LISTED FOR MOUNTING IN FURNITURE**
- 15A