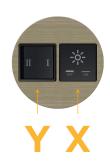

# **Module/Port Options:**

- **Tamper Resistant AC Receptacle**
- USB-A & USB-C (20W)
- Double USB-A (Fast Charging Ports 18W)
- **HDMI**
- CAT 6
- 12 RJ 12
- X Switched AC
- 3-Way Switch (Low Voltage)
- V USB-C (45W High Speed Charging Port)
- USB-C (25W High Speed Charging Port)
- Switched AC (Rocker Switch)
- **Dimmer Switch**

# Modules/Ports:

X Switched AC

Y 3-Way Switch

13 ft Connection Wire (connects the two outlets together)