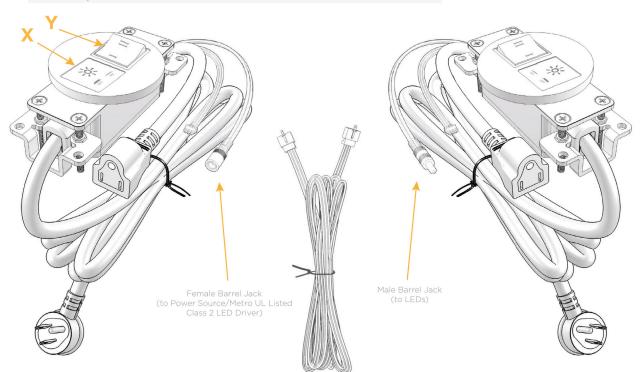

# Plug:

Supplied with Low Profile Flat 45° Angle 120 VAC Plug

Optional Standard Straight 120 VAC Plug

Optional Straight 120 VAC Pass-through Plug

- CLEAN, COMPACT DESIGN
- **STREAMLINED**
- LOW PROFILE
- SIDE-EXITING CORDS
- **PLUG & PLAY**
- 6' AC CORD & PLUG (FLAT PLUG STANDARD)
- **CUSTOMIZABLE CONFIGURATIONS AND FINISHES**
- **UL LISTED FOR MOUNTING IN FURNITURE**
- 15A

UL LISTED AND APPROVED FOR USE ONLY WITH METRO LIGHT & POWER'S UL LISTED LEDS & CLASS 2 UL LISTED LED DRIVERS

Specs:

# Modules/Ports:

X Switched AC

Y 3-Way Switch

13 ft Connection Wire (connects the two outlets together)