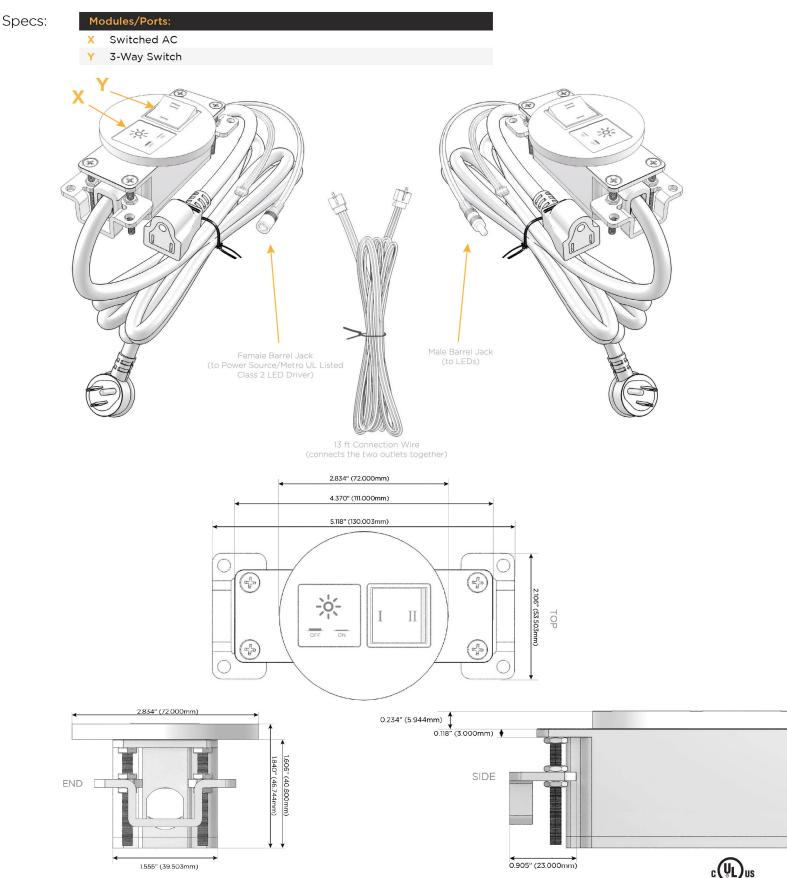

#### Module/Port Options:

- A Tamper Resistant AC Receptacle
- E USB-A & USB-C (20W)
- M Double USB-A (Fast Charging Ports 18W)
- H HDMI
- 6 CAT 6
- 12 RJ 12
- X Switched AC
- Y 3-Way Switch (Low Voltage)
- V USB-C (45W High Speed Charging Port)
- S USB-C (25W High Speed Charging Port)
- R Switched AC (Rocker Switch)
- D Dimmer Switch

#### Plug:

Supplied with Low Profile Flat 45° Angle 120 VAC Plug

Optional Standard Straight 120 VAC Plug

Optional Straight 120 VAC Pass-through Plug

- CLEAN, COMPACT DESIGN
- STREAMLINED
- LOW PROFILE
- SIDE-EXITING CORDS
- PLUG & PLAY
- 6' AC CORD & PLUG (FLAT PLUG STANDARD)
- CUSTOMIZABLE CONFIGURATIONS AND FINISHES
- UL LISTED FOR MOUNTING IN FURNITURE
- 15A

/ UL LISTED AND APPROVED FOR USE ONLY WITH METRO LIGHT & POWER'S UL LISTED LEDS & CLASS 2 UL LISTED LED DRIVERS