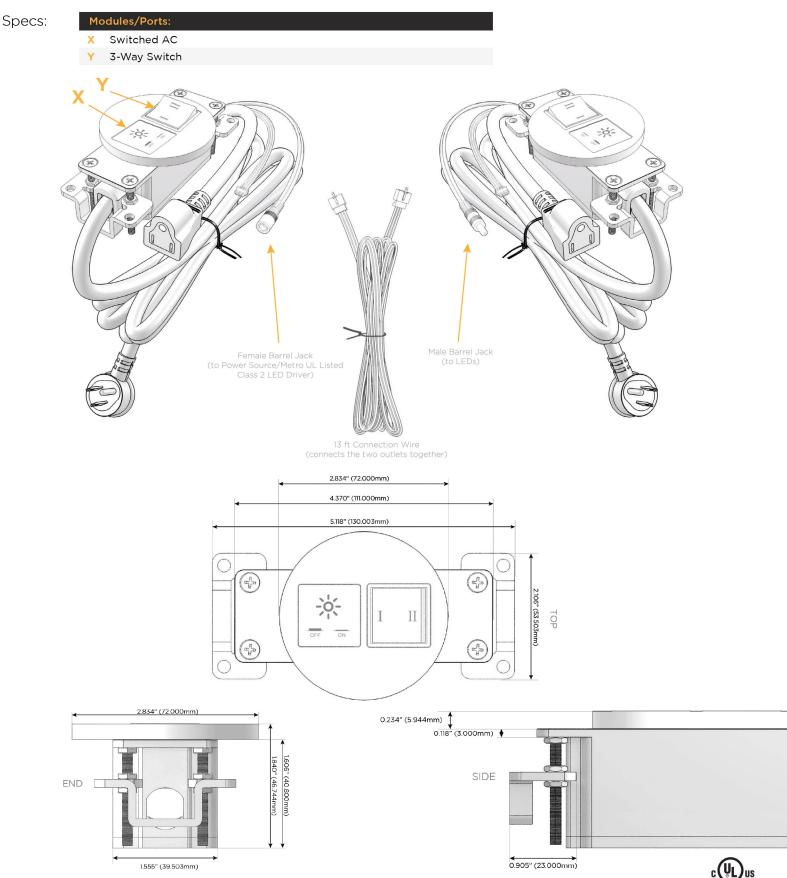

## Module/Port Options:

- A Tamper Resistant AC Receptacle
- E USB-A & USB-C (20W)
- M Double USB-A (Fast Charging Ports 18W)
- H HDMI
- 6 CAT 6
- 12 RJ 12
- X Switched AC
- Y 3-Way Switch (Low Voltage)
- V USB-C (45W High Speed Charging Port)
- S USB-C (25W High Speed Charging Port)
- R Switched AC (Rocker Switch)
- D Dimmer Switch

## Plug:

Supplied with Low Profile Flat 45° Angle 120 VAC Plug

Optional Standard Straight 120 VAC Plug

Optional Straight 120 VAC Pass-through Plug

- CLEAN, COMPACT DESIGN
- STREAMLINED
- LOW PROFILE
- SIDE-EXITING CORDS
- PLUG & PLAY
- 6' AC CORD & PLUG (FLAT PLUG STANDARD)
- CUSTOMIZABLE CONFIGURATIONS AND FINISHES
- UL LISTED FOR MOUNTING IN FURNITURE
- 15A

/ UL LISTED AND APPROVED FOR USE ONLY WITH METRO LIGHT & POWER'S UL LISTED LEDS & CLASS 2 UL LISTED LED DRIVERS