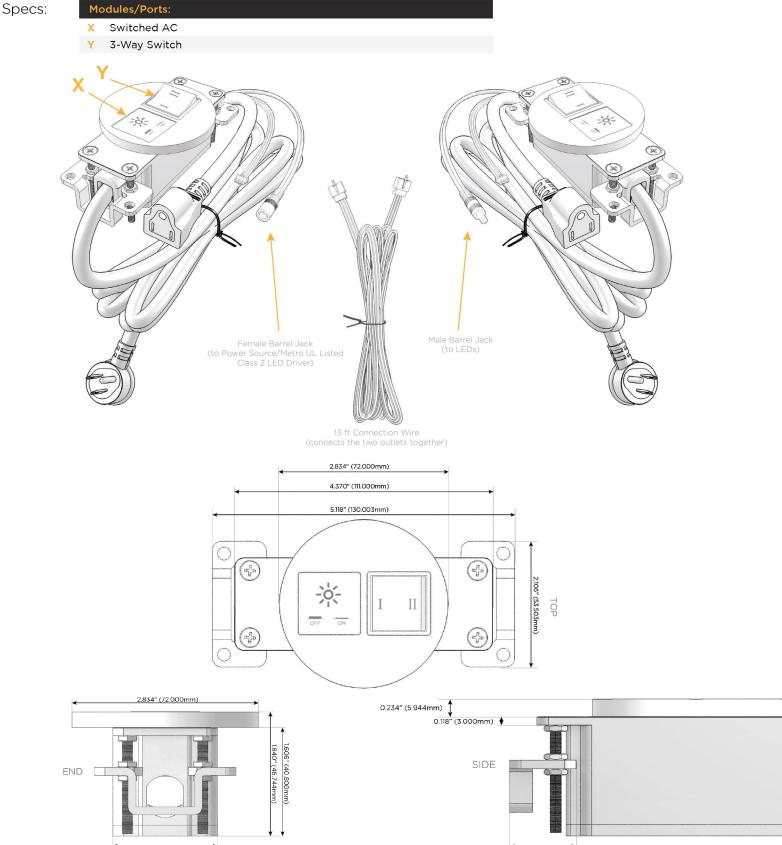

#### Module/Port Options:

- A Tamper Resistant AC Receptacle
- E USB-A & USB-C (20W)
- M Double USB-A (Fast Charging Ports 18W)
- H HDMI
- 6 CAT 6
- 12 RJ 12
- X Switched AC
- Y 3-Way Switch (Low Voltage)
- V USB-C (45W High Speed Charging Port)
- S USB-C (25W High Speed Charging Port)
- R Switched AC (Rocker Switch)
- D Dimmer Switch

/ UL LISTED AND APPROVED FOR USE ONLY WITH METRO LIGHT & POWER'S UL LISTED LEDS & CLASS 2 UL LISTED LED DRIVERS