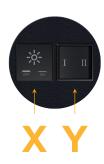

#### Module/Port Options:

- A Tamper Resistant AC Receptacle
- E USB-A & USB-C (20W)
- M Double USB-A (Fast Charging Ports 18W)
- H HDMI
- 6 CAT 6
- 12 RJ 12
- X Switched AC
- Y 3-Way Switch (Low Voltage)
- V USB-C (45W High Speed Charging Port)
- S USB-C (25W High Speed Charging Port)
- R Switched AC (Rocker Switch)
- D Dimmer Switch