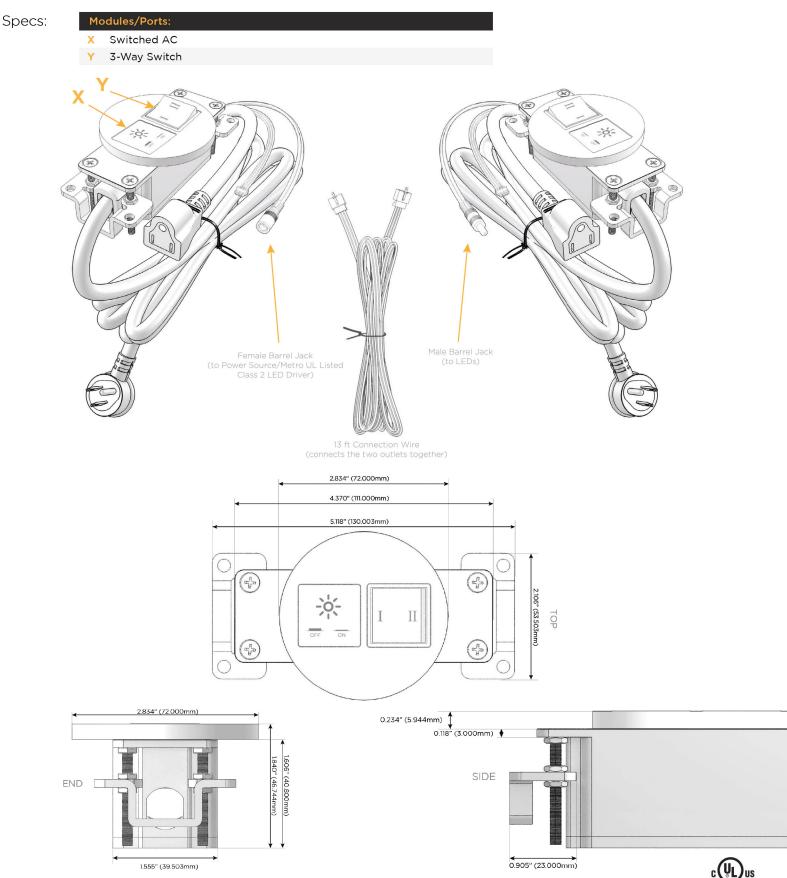

### Module/Port Options:

- A Tamper Resistant AC Receptacle
- E USB-A & USB-C (20W)
- M Double USB-A (Fast Charging Ports 18W)
- H HDMI
- 6 CAT 6
- 12 RJ 12
- X Switched AC
- Y 3-Way Switch (Low Voltage)
- V USB-C (45W High Speed Charging Port)
- S USB-C (25W High Speed Charging Port)
- R Switched AC (Rocker Switch)
- D Dimmer Switch

### Plug:

Supplied with Low Profile Flat 45° Angle 120 VAC Plug

Optional Standard Straight 120 VAC Plug

Optional Straight 120 VAC Pass-through Plug

- STREAMLINED
- LOW PROFILE
- SIDE-EXITING CORDS
- PLUG & PLAY
- 6' AC CORD & PLUG (FLAT PLUG STANDARD)
- CUSTOMIZABLE CONFIGURATIONS AND FINISHES
- UL LISTED FOR MOUNTING IN FURNITURE
- 15A

/ UL LISTED AND APPROVED FOR USE ONLY WITH METRO LIGHT & POWER'S UL LISTED LEDS & CLASS 2 UL LISTED LED DRIVERS