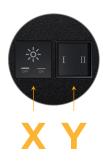

### Module/Port Options:

- A Tamper Resistant AC Receptacle
- E USB-A & USB-C (20W)
- M Double USB-A (Fast Charging Ports 18W)
- H HDMI
- 6 CAT 6
- 12 RJ 12
- X Switched AC
- Y 3-Way Switch (Low Voltage)
- V USB-C (45W High Speed Charging Port)
- S USB-C (25W High Speed Charging Port)
- R Switched AC (Rocker Switch)
- D Dimmer Switch