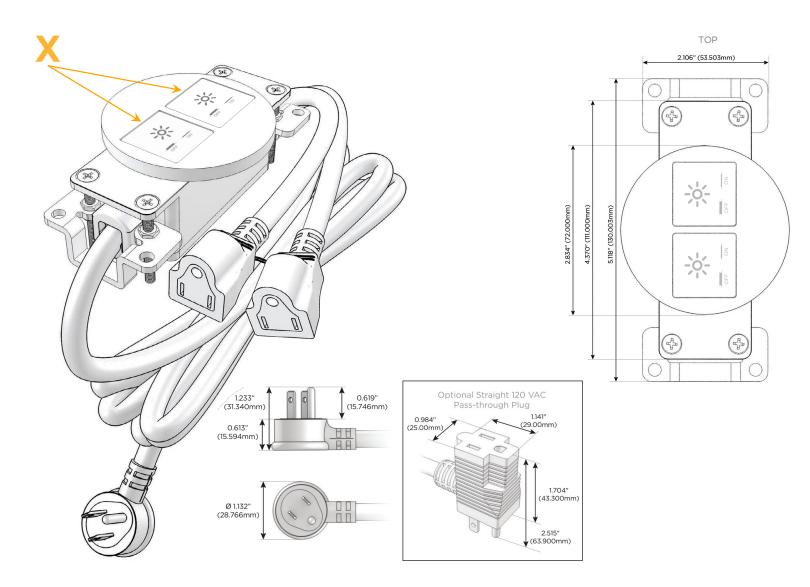

## **Module/Port Options:**

- **Tamper Resistant AC Receptacle** Α
- Е USB-A & USB-C (20W)
- Double USB-A (Fast Charging Ports 18W) Μ
- н HDMI
- 6 CAT 6
- 12 RJ 12
- Switched AC X
- Υ 3-Way Switch (Low Voltage)
- V USB-C (45W High Speed Charging Port)
- USB-C (25W High Speed Charging Port) S
- R Switched AC (Rocker Switch)
- D **Dimmer Switch**

## Plug:

Supplied with Low Profile Flat 45° Angle 120 VAC Plug

- **Optional Standard Straight 120 VAC Plug**
- **Optional Straight 120 VAC Pass-through Plug**

- CLEAN, COMPACT DESIGN
- STREAMLINED
- LOW PROFILE
- SIDE-EXITING CORDS
- PLUG & PLAY
- 6' AC CORD & PLUG (FLAT PLUG STANDARD)
- CUSTOMIZABLE CONFIGURATIONS AND FINISHES
- **UL LISTED FOR MOUNTING IN FURNITURE**
- 15A

M-POWER-2T-XX-WRNDSB

Specs:

Modules/Ports:

X Switched AC

Distributed by

Mormax Company, Inc. 8 Westchester Plaza Elmsford, NY 10523 Sales@mormax.com
✓ mormax.com

E491161 OWER DISTRI

© 2024 Metro Light & Power, LLC. All rights reserved. US Patent No(s) 10,841,990; 10,847,959; other Patents Pending Metro Light & Power, LLC | 11 Smith St Englewood, NJ 07631 | T: 201-416-4160 | F: 208-979-4613 | info@metrolightandpower.com | www.metrolightandpower.com