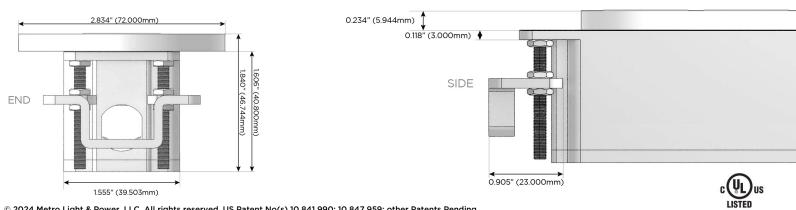

M-POWER-2T-XX-WRNDSB

Specs:

Modules/Ports:

X Switched AC

Distributed by

Mormax Company, Inc. 8 Westchester Plaza Elmsford, NY 10523 Sales@mormax.com
✓ mormax.com

E491161 OWER DISTRI

© 2024 Metro Light & Power, LLC. All rights reserved. US Patent No(s) 10,841,990; 10,847,959; other Patents Pending Metro Light & Power, LLC | 11 Smith St Englewood, NJ 07631 | T: 201-416-4160 | F: 208-979-4613 | info@metrolightandpower.com | www.metrolightandpower.com