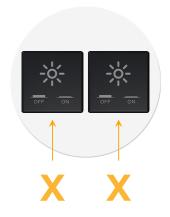

## **Module/Port Options:**

- **Tamper Resistant AC Receptacle** Α
- Е USB-A & USB-C (20W)
- Double USB-A (Fast Charging Ports 18W) Μ
- н HDMI
- 6 CAT 6
- 12 RJ 12
- Switched AC X
- Υ 3-Way Switch (Low Voltage)
- V USB-C (45W High Speed Charging Port)
- USB-C (25W High Speed Charging Port) S
- R Switched AC (Rocker Switch)
- D **Dimmer Switch**

M-POWER-2T-XX-WRNDSB

Specs:

Modules/Ports:

X Switched AC

Distributed by

Mormax Company, Inc. 8 Westchester Plaza Elmsford, NY 10523 Sales@mormax.com
✓ mormax.com

E491161 OWER DISTRI

© 2024 Metro Light & Power, LLC. All rights reserved. US Patent No(s) 10,841,990; 10,847,959; other Patents Pending Metro Light & Power, LLC | 11 Smith St Englewood, NJ 07631 | T: 201-416-4160 | F: 208-979-4613 | info@metrolightandpower.com | www.metrolightandpower.com