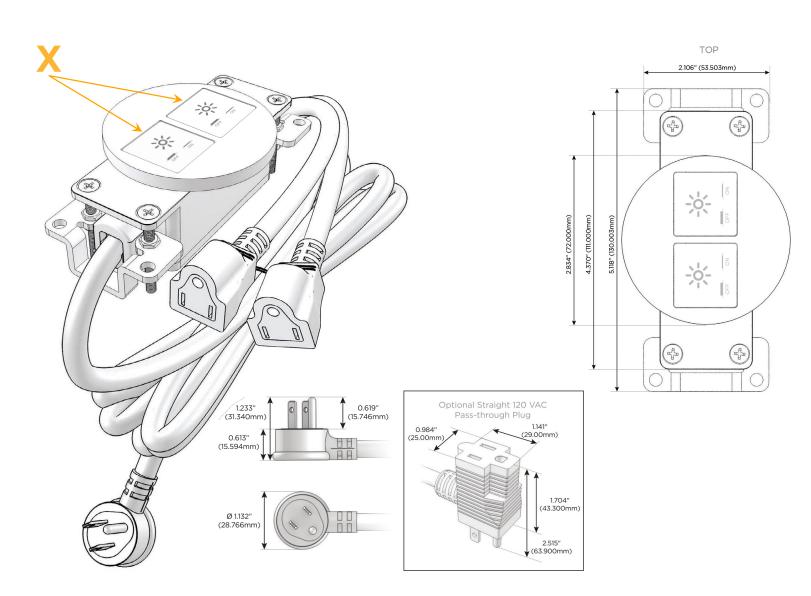

### Module/Port Options:

- A Tamper Resistant AC Receptacle
- E USB-A & USB-C (20W)
- M Double USB-A (Fast Charging Ports 18W)
- H HDMI
- 6 CAT 6
- 12 RJ 12
- X Switched AC
- Y 3-Way Switch (Low Voltage)
- V USB-C (45W High Speed Charging Port)
- S USB-C (25W High Speed Charging Port)
- **R** Switched AC (Rocker Switch)
- D Dimmer Switch

#### Plug:

Supplied with Low Profile Flat 45° Angle 120 VAC Plug

- **Optional Standard Straight 120 VAC Plug**
- Optional Straight 120 VAC Pass-through Plug

- CLEAN, COMPACT DESIGN
- STREAMLINED
- LOW PROFILE
- SIDE-EXITING CORDS
- PLUG & PLAY
- 6' AC CORD & PLUG (FLAT PLUG STANDARD)
- CUSTOMIZABLE CONFIGURATIONS AND FINISHES
- UL LISTED FOR MOUNTING IN FURNITURE
- 15A

# AC POWER & DATA CONNECTIVITY SOLUTION

M-POWER-2T-XX-SS8RNDB

Specs:

Modules/Ports: X Switched AC Distributed by

Mormax Company, Inc. 8 Westchester Plaza Elmsford, NY 10523 Sales@mormax.com
✓ mormax.com

E491161 OWER DISTRI