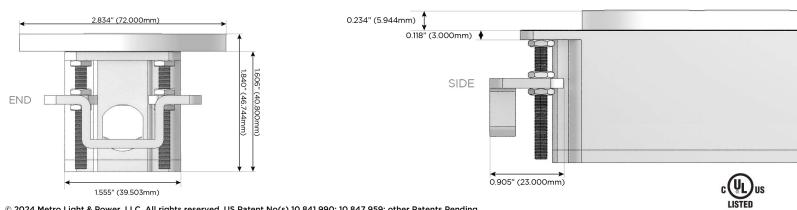

# Plug:

Supplied with Low Profile Flat 45° Angle 120 VAC Plug

Optional Standard Straight 120 VAC Plug

Optional Straight 120 VAC Pass-through Plug

- CLEAN, COMPACT DESIGN
- STREAMLINED
- LOW PROFILE
- SIDE-EXITING CORDS
- PLUG & PLAY
- 6' AC CORD & PLUG (FLAT PLUG STANDARD)
- CUSTOMIZABLE CONFIGURATIONS AND FINISHES
- UL LISTED FOR MOUNTING IN FURNITURE
- 15A

© 2024 Metro Light & Power, LLC. All rights reserved. US Patent No(s) 10,841,990; 10,847,959; other Patents Pending Metro Light & Power, LLC | 11 Smith St Englewood, NJ 07631 | T: 201-416-4160 | F: 208-979-4613 | info@metrolightandpower.com | www.metrolightandpower.com