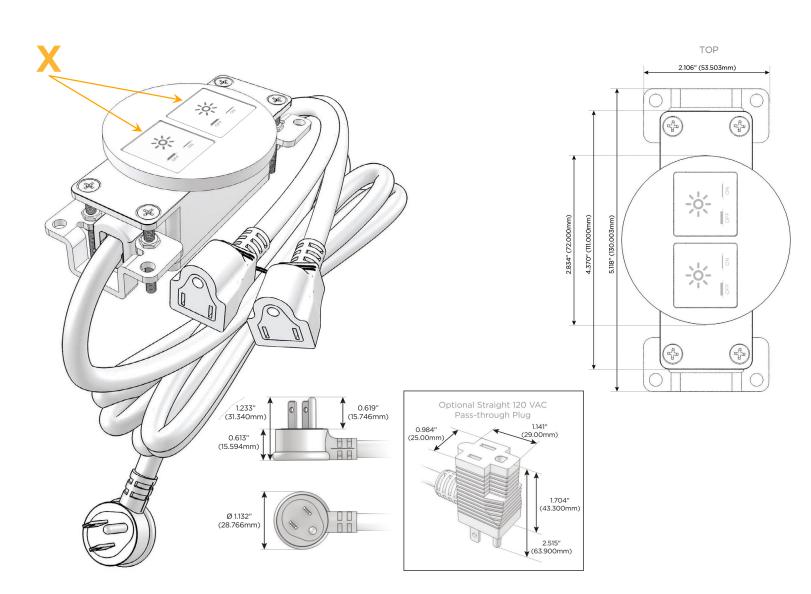

M-POWER-2T-XX-SS4RNDB

Distributed by

Mormax Company, Inc. 8 Westchester Plaza Elmsford, NY 10523 914-699-0101

sales@mormax.com

6 mormax.com

Metro Light & Power's line of power & data solutions offers sophisticated design elements combined with greater ease of installation. Streamlined and low-profile, enhanced by side-exiting cords, our outlets advance the industry with their cutting edge look and feel. We believe flexibility is key, and we provide a variety of mounting options, including the ability to mount in limited spaces. Our outlets are available in many finishes and configurations, in addition to a custom color and finish capability for our clients.

### Bezel Finish: BRUSHED STAINLESS (ABS)

Custom Finishes Available

M-POWER-2T-XX-SS4RNDB

# Plug:

Supplied with Low Profile Flat 45° Angle 120 VAC Plug

Optional Standard Straight 120 VAC Plug

Optional Straight 120 VAC Pass-through Plug

- CLEAN, COMPACT DESIGN
- STREAMLINED
- LOW PROFILE
- SIDE-EXITING CORDS
- PLUG & PLAY
- 6' AC CORD & PLUG (FLAT PLUG STANDARD)
- CUSTOMIZABLE CONFIGURATIONS AND FINISHES
- UL LISTED FOR MOUNTING IN FURNITURE
- 15A

# AC POWER & DATA CONNECTIVITY SOLUTION

M-POWER-2T-XX-SS4RNDB

Specs:

Modules/Ports: X Switched AC Distributed by

Mormax Company, Inc. 8 Westchester Plaza Elmsford, NY 10523 Sales@mormax.com
✓ mormax.com

E491161 OWER DISTRI