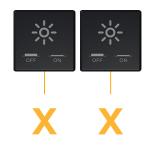

#### Module/Port Options:

- A Tamper Resistant AC Receptacle
- E USB-A & USB-C (20W)
- M Double USB-A (Fast Charging Ports 18W)
- H HDMI
- 6 CAT 6
- 12 RJ 12
- X Switched AC
- Y 3-Way Switch (Low Voltage)
- V USB-C (45W High Speed Charging Port)
- S USB-C (25W High Speed Charging Port)
- R Switched AC (Rocker Switch)
- D Dimmer Switch

# AC POWER & DATA CONNECTIVITY SOLUTION

M-POWER-2T-XX-SS4RNDB

Specs:

Modules/Ports: X Switched AC Distributed by

Mormax Company, Inc. 8 Westchester Plaza Elmsford, NY 10523 Sales@mormax.com
✓ mormax.com

E491161 OWER DISTRI