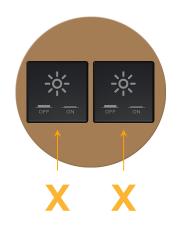

M-POWER-2T-XX-BZRNDB

Specs:

Modules/Ports:

X Switched AC

Distributed by

Mormax Company, Inc. 8 Westchester Plaza Elmsford, NY 10523

C 914-699-0101 sales@mormax.com  $\square$  $\bar{\mathscr{O}}$ mormax.com