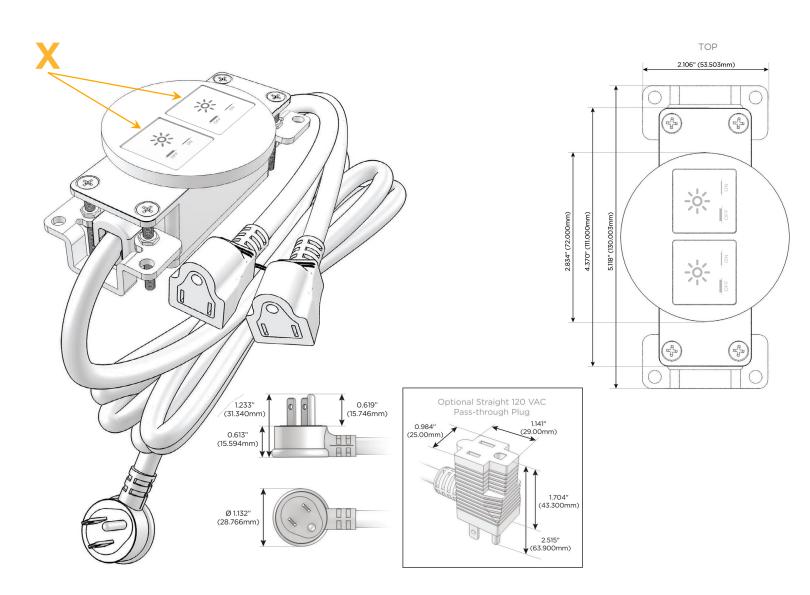

## Plug:

Supplied with Low Profile Flat 45° Angle 120 VAC Plug

- **Optional Standard Straight 120 VAC Plug**
- **Optional Straight 120 VAC Pass-through Plug**

- CLEAN, COMPACT DESIGN
- STREAMLINED
- LOW PROFILE
- SIDE-EXITING CORDS
- PLUG & PLAY
- 6' AC CORD & PLUG (FLAT PLUG STANDARD)
- CUSTOMIZABLE CONFIGURATIONS AND FINISHES
- **UL LISTED FOR MOUNTING IN FURNITURE**
- 15A

M-POWER-2T-XX-BZRNDB

Specs:

Modules/Ports:

X Switched AC

Distributed by

Mormax Company, Inc. 8 Westchester Plaza Elmsford, NY 10523

C 914-699-0101 sales@mormax.com  $\square$  $\bar{\mathscr{O}}$ mormax.com