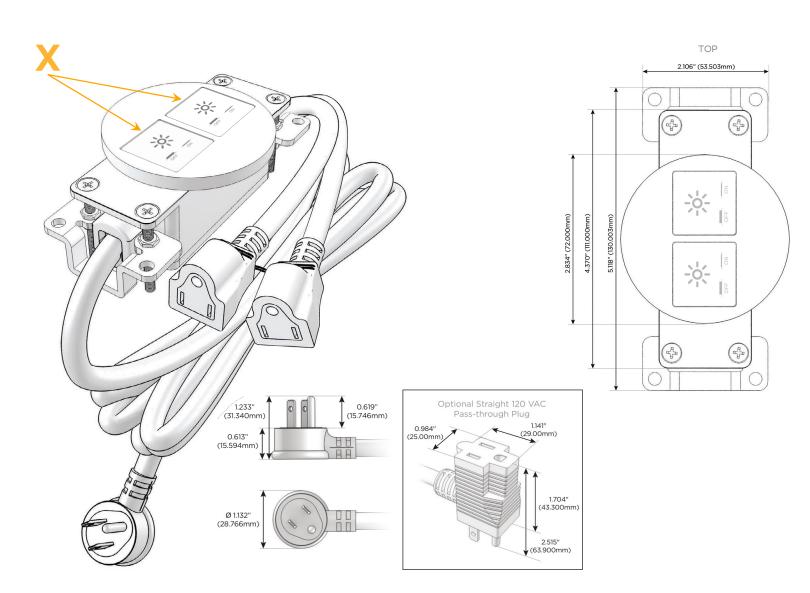

## Module/Port Options:

- A Tamper Resistant AC Receptacle
- E USB-A & USB-C (20W)
- M Double USB-A (Fast Charging Ports 18W)
- H HDMI
- 6 CAT 6
- 12 RJ 12
- X Switched AC
- Y 3-Way Switch (Low Voltage)
- V USB-C (45W High Speed Charging Port)
- S USB-C (25W High Speed Charging Port)
- **R** Switched AC (Rocker Switch)
- D Dimmer Switch

## Plug:

Supplied with Low Profile Flat 45° Angle 120 VAC Plug

- **Optional Standard Straight 120 VAC Plug**
- Optional Straight 120 VAC Pass-through Plug

- CLEAN, COMPACT DESIGN
- STREAMLINED
- LOW PROFILE
- SIDE-EXITING CORDS
- PLUG & PLAY
- 6' AC CORD & PLUG (FLAT PLUG STANDARD)
- CUSTOMIZABLE CONFIGURATIONS AND FINISHES
- UL LISTED FOR MOUNTING IN FURNITURE
- 15A

## AC POWER & DATA CONNECTIVITY SOLUTION

M-POWER-2T-XX-BZ5RNDSB

Specs:

Modules/Ports: X Switched AC Distributed by

Mormax Company, Inc. 8 Westchester Plaza Elmsford, NY 10523 Sales@mormax.com
✓ mormax.com