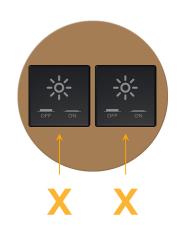

## Module/Port Options:

- A Tamper Resistant AC Receptacle
- E USB-A & USB-C (20W)
- M Double USB-A (Fast Charging Ports 18W)
- H HDMI
- 6 CAT 6
- 12 RJ 12
- X Switched AC
- Y 3-Way Switch (Low Voltage)
- V USB-C (45W High Speed Charging Port)
- S USB-C (25W High Speed Charging Port)
- **R** Switched AC (Rocker Switch)
- D Dimmer Switch

## AC POWER & DATA CONNECTIVITY SOLUTION

M-POWER-2T-XX-BZ5RNDSB

Specs:

Modules/Ports: X Switched AC Distributed by

Mormax Company, Inc. 8 Westchester Plaza Elmsford, NY 10523 Sales@mormax.com
✓ mormax.com