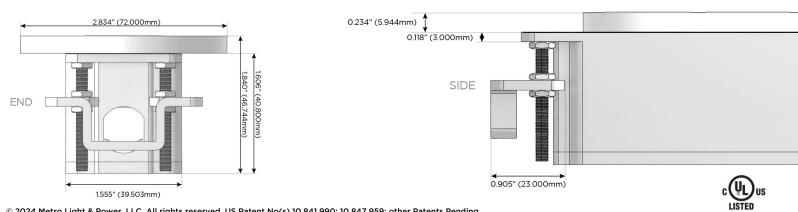

## Plug:

Supplied with Low Profile Flat 45° Angle 120 VAC Plug

- **Optional Standard Straight 120 VAC Plug**
- Optional Straight 120 VAC Pass-through Plug

- CLEAN, COMPACT DESIGN
- STREAMLINED
- LOW PROFILE
- SIDE-EXITING CORDS
- PLUG & PLAY
- 6' AC CORD & PLUG (FLAT PLUG STANDARD)
- CUSTOMIZABLE CONFIGURATIONS AND FINISHES
- UL LISTED FOR MOUNTING IN FURNITURE
- 15A

E491161 OWER DISTRI

© 2024 Metro Light & Power, LLC. All rights reserved. US Patent No(s) 10,841,990; 10,847,959; other Patents Pending Metro Light & Power, LLC | 11 Smith St Englewood, NJ 07631 | T: 201-416-4160 | F: 208-979-4613 | info@metrolightandpower.com | www.metrolightandpower.com