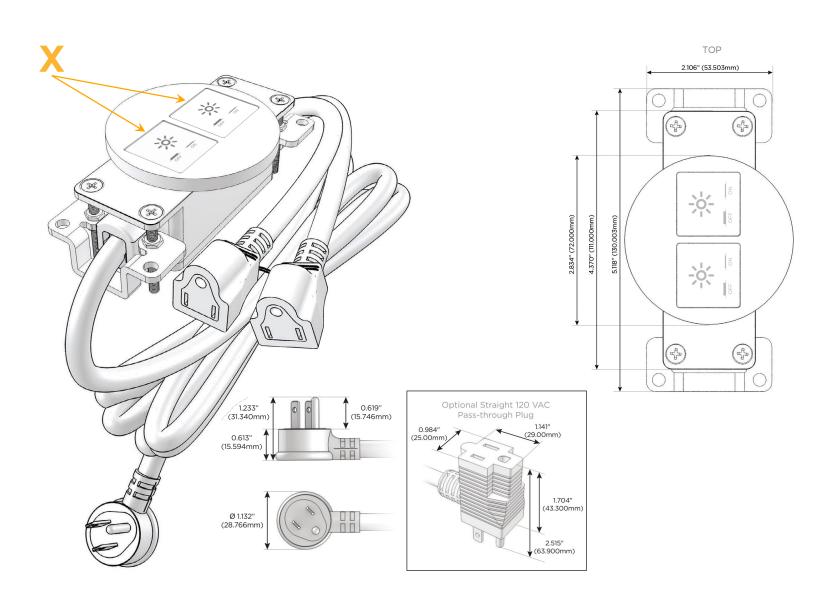

#### Module/Port Options:

- A Tamper Resistant AC Receptacle
- E USB-A & USB-C (20W)
- M Double USB-A (Fast Charging Ports 18W)
- H HDMI
- 6 CAT 6
- 12 RJ 12
- X Switched AC
- Y 3-Way Switch (Low Voltage)
- V USB-C (45W High Speed Charging Port)
- S USB-C (25W High Speed Charging Port)
- **R** Switched AC (Rocker Switch)
- D Dimmer Switch

#### Plug:

Supplied with Low Profile Flat 45° Angle 120 VAC Plug

- **Optional Standard Straight 120 VAC Plug**
- Optional Straight 120 VAC Pass-through Plug

- CLEAN, COMPACT DESIGN
- STREAMLINED
- LOW PROFILE
- SIDE-EXITING CORDS
- PLUG & PLAY
- 6' AC CORD & PLUG (FLAT PLUG STANDARD)
- CUSTOMIZABLE CONFIGURATIONS AND FINISHES
- UL LISTED FOR MOUNTING IN FURNITURE
- 15A

# M-POWER-2T-XX-BZ5ARNDSB

M-POWER-21-XX-BZ5ARNDSB

Specs:

Modules/Ports: X Switched AC Distributed by

Mormax Company, Inc. 8 Westchester Plaza Elmsford, NY 10523 Sales@mormax.com
✓ mormax.com

E491161 OWER DISTRI