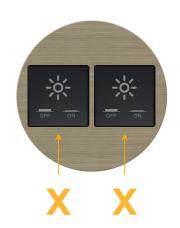

## Bezel Finish: ANTIQUED ARCHITECTURAL BRONZE (ZINC/STEEL)

Custom Finishes Available

M-POWER-2T-XX-BZ5ARNDSB

# M-POWER-2T-XX-BZ5ARNDSB

M-POWER-21-XX-BZ5ARNDSB

Specs:

Modules/Ports: X Switched AC Distributed by

Mormax Company, Inc. 8 Westchester Plaza Elmsford, NY 10523 Sales@mormax.com
✓ mormax.com

E491161 OWER DISTRI