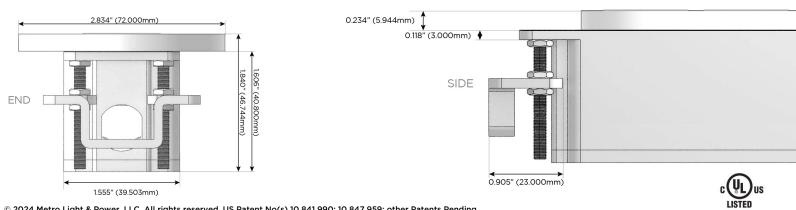

#### Plug:

Supplied with Low Profile Flat 45° Angle 120 VAC Plug

- **Optional Standard Straight 120 VAC Plug**
- **Optional Straight 120 VAC Pass-through Plug**

- CLEAN, COMPACT DESIGN
- STREAMLINED
- LOW PROFILE
- SIDE-EXITING CORDS
- PLUG & PLAY
- 6' AC CORD & PLUG (FLAT PLUG STANDARD)
- CUSTOMIZABLE CONFIGURATIONS AND FINISHES
- **UL LISTED FOR MOUNTING IN FURNITURE**
- 15A

© 2024 Metro Light & Power, LLC. All rights reserved. US Patent No(s) 10,841,990; 10,847,959; other Patents Pending Metro Light & Power, LLC | 11 Smith St Englewood, NJ 07631 | T: 201-416-4160 | F: 208-979-4613 | info@metrolightandpower.com | www.metrolightandpower.com