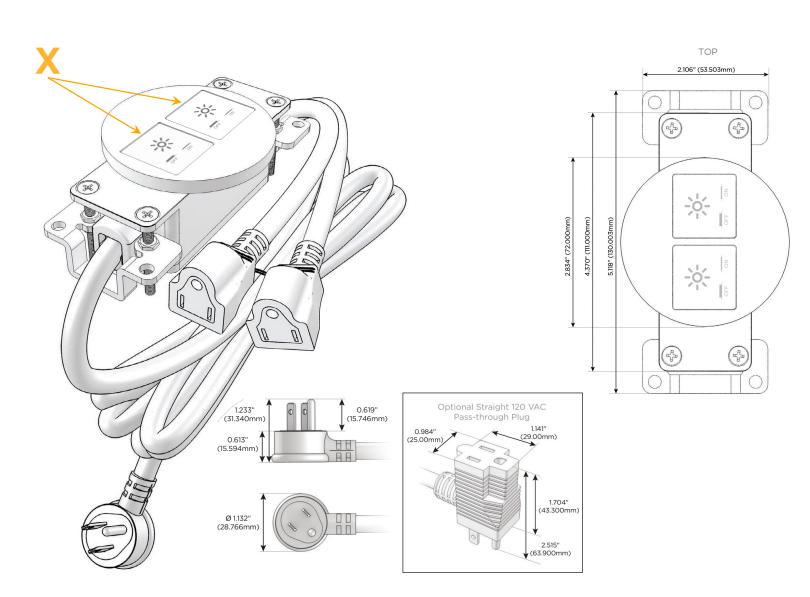

### **Module/Port Options:**

- **Tamper Resistant AC Receptacle** Α
- Е USB-A & USB-C (20W)
- Double USB-A (Fast Charging Ports 18W) M
- н HDMI
- 6 CAT 6
- 12 RJ 12
- Switched AC X
- Y 3-Way Switch (Low Voltage)
- V USB-C (45W High Speed Charging Port)
- USB-C (25W High Speed Charging Port) S
- R Switched AC (Rocker Switch)
- D **Dimmer Switch**

#### Plug:

Supplied with Low Profile Flat 45° Angle 120 VAC Plug

- **Optional Standard Straight 120 VAC Plug**
- **Optional Straight 120 VAC Pass-through Plug**

- CLEAN, COMPACT DESIGN
- STREAMLINED
- LOW PROFILE
- SIDE-EXITING CORDS
- PLUG & PLAY
- 6' AC CORD & PLUG (FLAT PLUG STANDARD)
- CUSTOMIZABLE CONFIGURATIONS AND FINISHES
- **UL LISTED FOR MOUNTING IN FURNITURE**
- 15A

# AC POWER & DATA CONNECTIVITY SOLUTION

M-POWER-2T-XX-BRRNDSB

Specs:

Modules/Ports: X Switched AC Distributed by

Mormax Company, Inc. 8 Westchester Plaza Elmsford, NY 10523 Sales@mormax.com
✓ mormax.com

E491161 OWER DISTRI