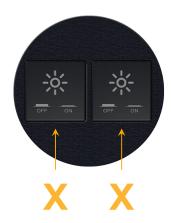

### **Module/Port Options:**

- **Tamper Resistant AC Receptacle** Α
- Е USB-A & USB-C (20W)
- Double USB-A (Fast Charging Ports 18W) M
- н HDMI
- 6 CAT 6
- 12 RJ 12
- Switched AC X
- Υ 3-Way Switch (Low Voltage)
- USB-C (45W High Speed Charging Port) V
- USB-C (25W High Speed Charging Port) S
- R Switched AC (Rocker Switch)
- D **Dimmer Switch**

# AC POWER & DATA CONNECTIVITY SOLUTION

M-POWER-2T-XX-BRNDSB

Specs:

Modules/Ports: X Switched AC Distributed by

Mormax Company, Inc. 8 Westchester Plaza Elmsford, NY 10523 Sales@mormax.com
✓ mormax.com

E491161 OWER DISTRI