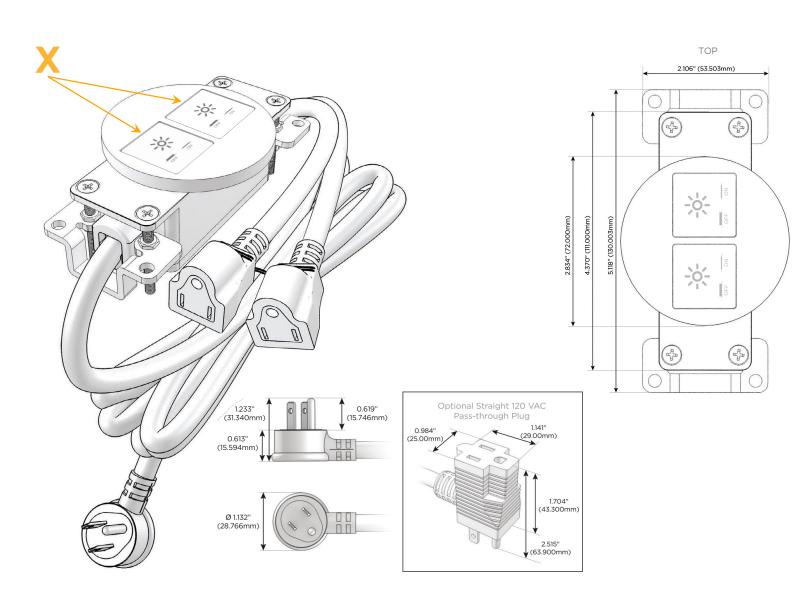

### **Module/Port Options:**

- **Tamper Resistant AC Receptacle** Α
- Е USB-A & USB-C (20W)
- Double USB-A (Fast Charging Ports 18W) M
- н HDMI
- 6 CAT 6
- 12 RJ 12
- Switched AC X
- Υ 3-Way Switch (Low Voltage)
- USB-C (45W High Speed Charging Port) V
- USB-C (25W High Speed Charging Port) S
- R Switched AC (Rocker Switch)
- D **Dimmer Switch**

#### Plug:

Supplied with Low Profile Flat 45° Angle 120 VAC Plug

- **Optional Standard Straight 120 VAC Plug**
- **Optional Straight 120 VAC Pass-through Plug**

- CLEAN, COMPACT DESIGN
- STREAMLINED
- LOW PROFILE
- SIDE-EXITING CORDS
- PLUG & PLAY
- 6' AC CORD & PLUG (FLAT PLUG STANDARD)
- CUSTOMIZABLE CONFIGURATIONS AND FINISHES
- **UL LISTED FOR MOUNTING IN FURNITURE**
- 15A

# AC POWER & DATA CONNECTIVITY SOLUTION

M-POWER-2T-XX-BRNDSB

Specs:

Modules/Ports: X Switched AC Distributed by

Mormax Company, Inc. 8 Westchester Plaza Elmsford, NY 10523 Sales@mormax.com
✓ mormax.com

E491161 OWER DISTRI