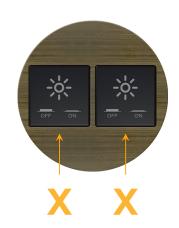

## Module/Port Options:

- A Tamper Resistant AC Receptacle
- E USB-A & USB-C (20W)
- M Double USB-A (Fast Charging Ports 18W)
- H HDMI
- 6 CAT 6
- 12 RJ 12
- X Switched AC
- Y 3-Way Switch (Low Voltage)
- V USB-C (45W High Speed Charging Port)
- S USB-C (25W High Speed Charging Port)
- R Switched AC (Rocker Switch)
- D Dimmer Switch

M-POWER-2T-XX-APRNDSB

Specs:

Modules/Ports:

X Switched AC

Distributed by

Mormax Company, Inc. 8 Westchester Plaza Elmsford, NY 10523 Sales@mormax.com
✓ mormax.com

E491161 OWER DISTRI

© 2024 Metro Light & Power, LLC. All rights reserved. US Patent No(s) 10,841,990; 10,847,959; other Patents Pending Metro Light & Power, LLC | 11 Smith St Englewood, NJ 07631 | T: 201-416-4160 | F: 208-979-4613 | info@metrolightandpower.com | www.metrolightandpower.com