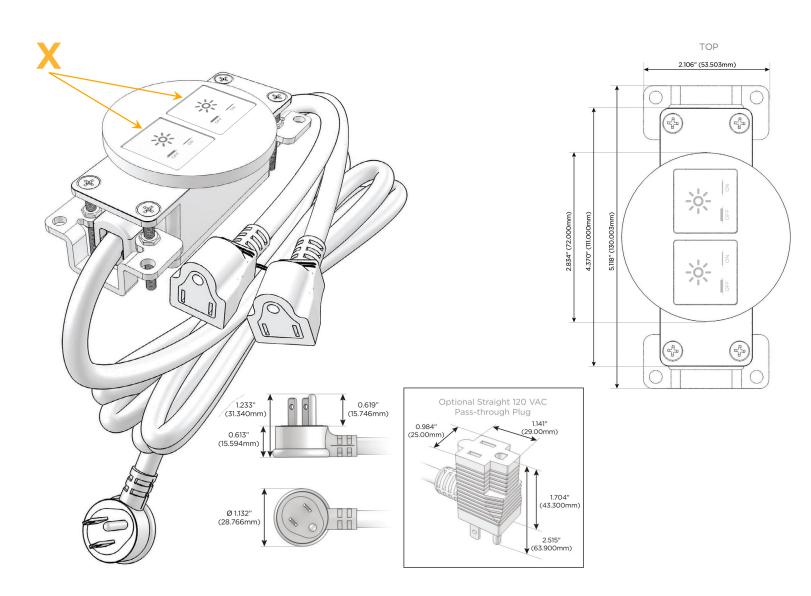

## Module/Port Options:

- A Tamper Resistant AC Receptacle
- E USB-A & USB-C (20W)
- M Double USB-A (Fast Charging Ports 18W)
- H HDMI
- 6 CAT 6
- 12 RJ 12
- X Switched AC
- Y 3-Way Switch (Low Voltage)
- V USB-C (45W High Speed Charging Port)
- S USB-C (25W High Speed Charging Port)
- R Switched AC (Rocker Switch)
- D Dimmer Switch

## Plug:

Supplied with Low Profile Flat 45° Angle 120 VAC Plug

- **Optional Standard Straight 120 VAC Plug**
- Optional Straight 120 VAC Pass-through Plug

- CLEAN, COMPACT DESIGN
- STREAMLINED
- LOW PROFILE
- SIDE-EXITING CORDS
- PLUG & PLAY
- 6' AC CORD & PLUG (FLAT PLUG STANDARD)
- CUSTOMIZABLE CONFIGURATIONS AND FINISHES
- UL LISTED FOR MOUNTING IN FURNITURE
- 15A

M-POWER-2T-XX-APRNDSB

Specs:

Modules/Ports:

X Switched AC

Distributed by

Mormax Company, Inc. 8 Westchester Plaza Elmsford, NY 10523 Sales@mormax.com
✓ mormax.com

E491161 OWER DISTRI

© 2024 Metro Light & Power, LLC. All rights reserved. US Patent No(s) 10,841,990; 10,847,959; other Patents Pending Metro Light & Power, LLC | 11 Smith St Englewood, NJ 07631 | T: 201-416-4160 | F: 208-979-4613 | info@metrolightandpower.com | www.metrolightandpower.com