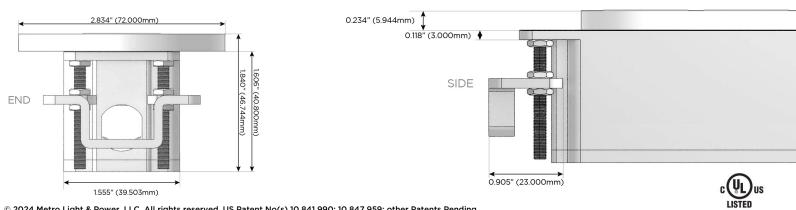

## Plug:

Supplied with Low Profile Flat 45° Angle 120 VAC Plug

- **Optional Standard Straight 120 VAC Plug**
- Optional Straight 120 VAC Pass-through Plug

- CLEAN, COMPACT DESIGN
- STREAMLINED
- LOW PROFILE
- SIDE-EXITING CORDS
- PLUG & PLAY
- 6' AC CORD & PLUG (FLAT PLUG STANDARD)
- CUSTOMIZABLE CONFIGURATIONS AND FINISHES
- UL LISTED FOR MOUNTING IN FURNITURE
- 15A

M-POWER-2T-XX-APRNDSB

Specs:

Modules/Ports:

X Switched AC

Distributed by

Mormax Company, Inc. 8 Westchester Plaza Elmsford, NY 10523 Sales@mormax.com
✓ mormax.com

E491161 OWER DISTRI

© 2024 Metro Light & Power, LLC. All rights reserved. US Patent No(s) 10,841,990; 10,847,959; other Patents Pending Metro Light & Power, LLC | 11 Smith St Englewood, NJ 07631 | T: 201-416-4160 | F: 208-979-4613 | info@metrolightandpower.com | www.metrolightandpower.com