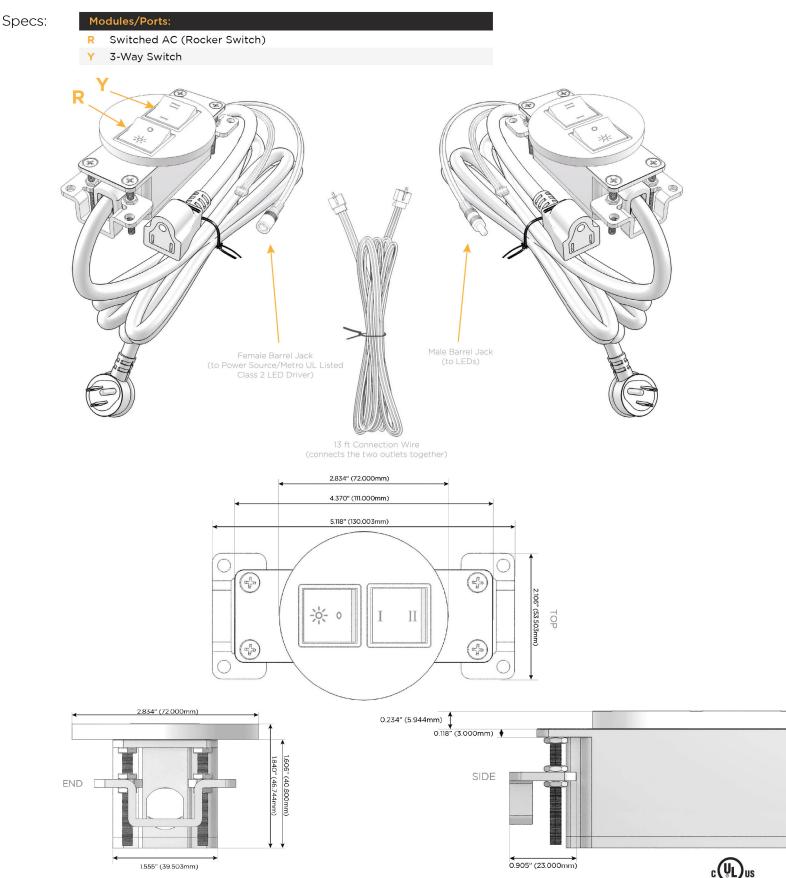

### **Module/Port Options:**

- **Tamper Resistant AC Receptacle** Α
- E USB-A & USB-C (20W)
- Double USB-A (Fast Charging Ports 18W) Μ
- HDMI H.
- 6 CAT 6
- 12 RJ 12
- X Switched AC
- 3-Way Switch (Low Voltage)
- V USB-C (45W High Speed Charging Port)
- USB-C (25W High Speed Charging Port)
- Switched AC (Rocker Switch)
- D Dimmer Switch

#### Plug:

Supplied with Low Profile Flat 45° Angle 120 VAC Plug

**Optional Standard Straight 120 VAC Plug** 

**Optional Straight 120 VAC Pass-through Plug** 

- STREAMLINED
- LOW PROFILE
- SIDE-EXITING CORDS
- **PLUG & PLAY**
- 6' AC CORD & PLUG (FLAT PLUG STANDARD)
- CUSTOMIZABLE CONFIGURATIONS AND FINISHES
- UL LISTED FOR MOUNTING IN FURNITURE
- 15A

UL LISTED AND APPROVED FOR USE ONLY WITH METRO LIGHT & POWER'S UL LISTED LEDS & CLASS 2 UL LISTED LED DRIVERS