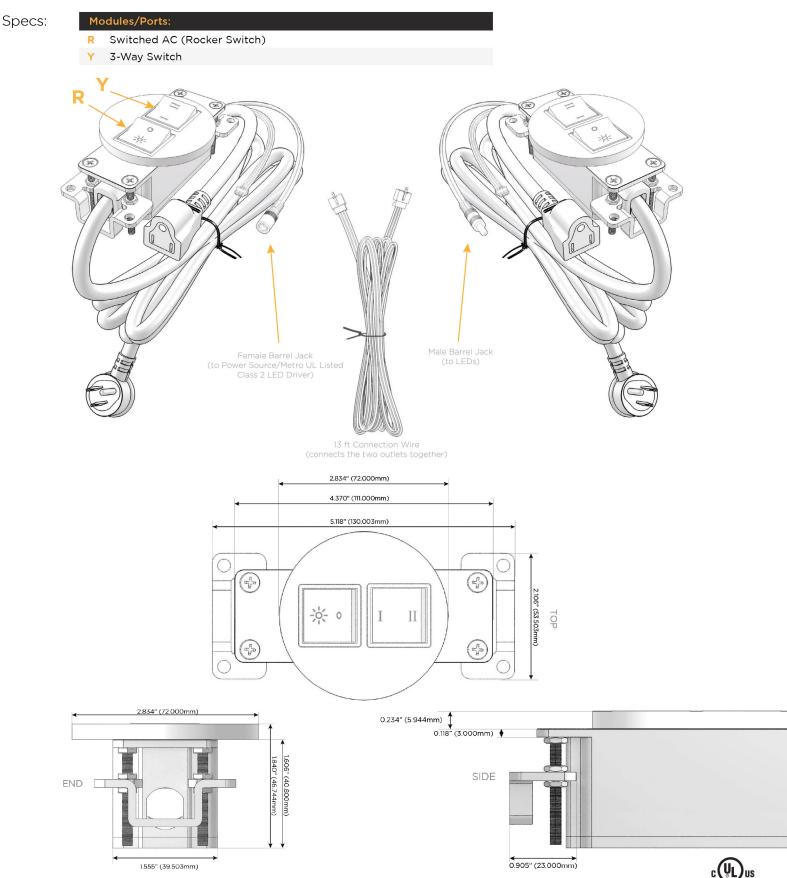

#### Module/Port Options:

- A Tamper Resistant AC Receptacle
- E USB-A & USB-C (20W)
- M Double USB-A (Fast Charging Ports 18W)
- H HDMI
- 6 CAT 6
- 12 RJ 12
- X Switched AC
- Y 3-Way Switch (Low Voltage)
- V USB-C (45W High Speed Charging Port)
- S USB-C (25W High Speed Charging Port)
- R Switched AC (Rocker Switch)
- D Dimmer Switch

/ UL LISTED AND APPROVED FOR USE ONLY WITH METRO LIGHT & POWER'S UL LISTED LEDS & CLASS 2 UL LISTED LED DRIVERS