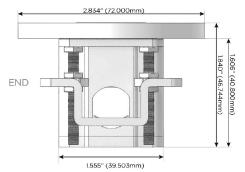

Flat 45° Angle 120 VAC Plug

Optional Standard Straight 120 VAC Plug

Optional Straight 120 VAC Pass-through Plug

- CLEAN, COMPACT DESIGN
- **STREAMLINED**
- LOW PROFILE
- SIDE-EXITING CORDS
- **PLUG & PLAY**
- 6' AC CORD & PLUG (FLAT PLUG STANDARD)
- **CUSTOMIZABLE CONFIGURATIONS AND FINISHES**
- **UL LISTED FOR MOUNTING IN FURNITURE**
- 15A

UL LISTED AND APPROVED FOR USE ONLY WITH METRO LIGHT & POWER'S UL LISTED LEDS & CLASS 2 UL LISTED LED DRIVERS





# AC POWER & DATA CONNECTIVITY SOLUTION

M-POWER-2T-RY-BZRNDSB(2)

Specs:

# Distributed by



Mormax Company, Inc.
8 Westchester Plaza

Elmsford, NY 10523

<u>&</u>

914-699-0101 sales@mormax.com

mormax.com

# Modules/Ports:

R Switched AC (Rocker Switch)

Y 3-Way Switch



13 ft Connection Wire (connects the two outlets together)