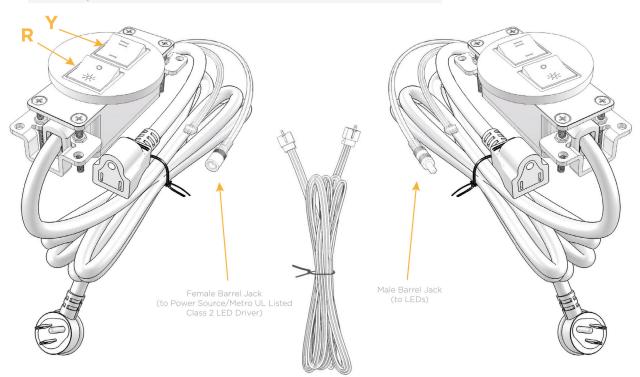

UL LISTED AND APPROVED FOR USE ONLY WITH METRO LIGHT & POWER'S UL LISTED LEDS & CLASS 2 UL LISTED LED DRIVERS

# Modules/Ports:

R Switched AC (Rocker Switch)

Y 3-Way Switch

13 ft Connection Wire (connects the two outlets together)