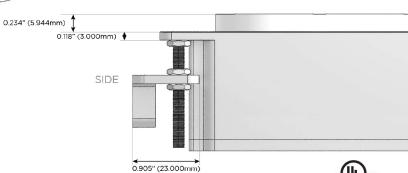

at 45° Angle 120 VAC Plug

Optional Standard Straight 120 VAC Plug

Optional Straight 120 VAC Pass-through Plug

- CLEAN, COMPACT DESIGN
- **STREAMLINED**
- LOW PROFILE
- SIDE-EXITING CORDS
- **PLUG & PLAY**
- 6' AC CORD & PLUG (FLAT PLUG STANDARD)
- **CUSTOMIZABLE CONFIGURATIONS AND FINISHES**
- **UL LISTED FOR MOUNTING IN FURNITURE**
- 15A

UL LISTED AND APPROVED FOR USE ONLY WITH METRO LIGHT & POWER'S UL LISTED LEDS & CLASS 2 UL LISTED LED DRIVERS





# AC POWER & DATA CONNECTIVITY SOLUTION

M-POWER-2T-RY-BZRNDSB(2)

Specs:

# Distributed by



Mormax Company, Inc.
8 Westchester Plaza

Elmsford, NY 10523

<u>&</u>

914-699-0101 sales@mormax.com

mormax.com

# Modules/Ports:

R Switched AC (Rocker Switch)

Y 3-Way Switch



13 ft Connection Wire (connects the two outlets together)