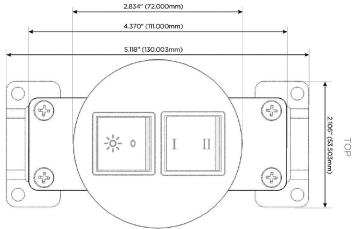

# **Module/Port Options:**

- **Tamper Resistant AC Receptacle**
- USB-A & USB-C (20W)
- Double USB-A (Fast Charging Ports 18W)
- **HDMI**
- CAT 6
- 12 RJ 12
- X Switched AC
- 3-Way Switch (Low Voltage)
- V USB-C (45W High Speed Charging Port)
- USB-C (25W High Speed Charging Port)
- Switched AC (Rocker Switch)
- **Dimmer Switch**

# Modules/Ports:

R Switched AC (Rocker Switch)

Y 3-Way Switch

13 ft Connection Wire (connects the two outlets together)