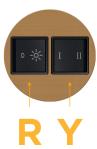

#### Bezel Finish: SOLID BRONZE BRUSHED M-POWER-2T-RY-BZ4RNDB(2)

Custom Finishes Available

#### **Module/Port Options:**

- **Tamper Resistant AC Receptacle** Α
- E USB-A & USB-C (20W)
- Double USB-A (Fast Charging Ports 18W) Μ
- HDMI H.
- 6 CAT 6
- 12 RJ 12
- X Switched AC
- 3-Way Switch (Low Voltage)
- V USB-C (45W High Speed Charging Port)
- USB-C (25W High Speed Charging Port)
- Switched AC (Rocker Switch)
- D Dimmer Switch