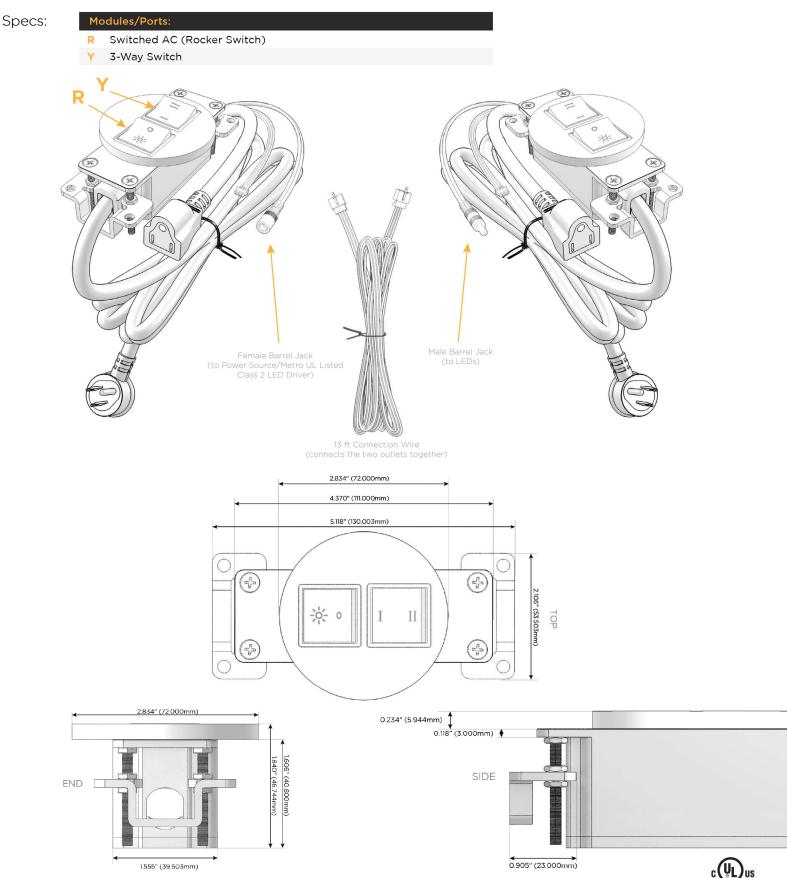

#### **Module/Port Options:**

- **Tamper Resistant AC Receptacle** Α
- E USB-A & USB-C (20W)
- Double USB-A (Fast Charging Ports 18W) Μ
- HDMI H.
- 6 CAT 6
- 12 RJ 12
- X Switched AC
- 3-Way Switch (Low Voltage)
- V USB-C (45W High Speed Charging Port)
- USB-C (25W High Speed Charging Port)
- Switched AC (Rocker Switch)
- D Dimmer Switch

### Plug:

Supplied with Low Profile Flat 45° Angle 120 VAC Plug

**Optional Standard Straight 120 VAC Plug** 

**Optional Straight 120 VAC Pass-through Plug** 

- CLEAN, COMPACT DESIGN
- STREAMLINED
- LOW PROFILE
- SIDE-EXITING CORDS
- **PLUG & PLAY**
- 6' AC CORD & PLUG (FLAT PLUG STANDARD)
- CUSTOMIZABLE CONFIGURATIONS AND FINISHES
- UL LISTED FOR MOUNTING IN FURNITURE
- 15A

UL LISTED AND APPROVED FOR USE ONLY WITH METRO LIGHT & POWER'S UL LISTED LEDS & CLASS 2 UL LISTED LED DRIVERS