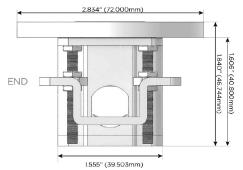

Flat 45° Angle 120 VAC Plug

Optional Standard Straight 120 VAC Plug

Optional Straight 120 VAC Pass-through Plug

- · CLEAN, COMPACT DESIGN
- STREAMLINED
- LOW PROFILE
- SIDE-EXITING CORDS
- PLUG & PLAY
- 6' AC CORD & PLUG (FLAT PLUG STANDARD)
- CUSTOMIZABLE CONFIGURATIONS AND FINISHES
- UL LISTED FOR MOUNTING IN FURNITURE
- 15A

 $\Lambda$ 

UL LISTED AND APPROVED FOR USE ONLY WITH METRO LIGHT & POWER'S UL LISTED LEDS & CLASS 2 UL LISTED LED DRIVERS





## AC POWER & DATA CONNECTIVITY SOLUTION

M-POWER-2T-RY-BR4RNDB(2)

Specs:

# Distributed by



Mormax Company, Inc.
8 Westchester Plaza

Elmsford, NY 10523

**&**<

914-699-0101

sales@mormax.com
mormax.com

## Modules/Ports:

R Switched AC (Rocker Switch)

Y 3-Way Switch



13 ft Connection Wire (connects the two outlets together)