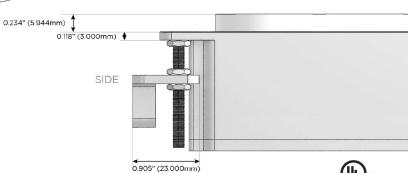

lat 45° Angle 120 VAC Plug

Optional Standard Straight 120 VAC Plug

Optional Straight 120 VAC Pass-through Plug

- · CLEAN, COMPACT DESIGN
- STREAMLINED
- LOW PROFILE
- SIDE-EXITING CORDS
- PLUG & PLAY
- 6' AC CORD & PLUG (FLAT PLUG STANDARD)
- CUSTOMIZABLE CONFIGURATIONS AND FINISHES
- UL LISTED FOR MOUNTING IN FURNITURE
- 15A

 $\Lambda$ 

UL LISTED AND APPROVED FOR USE ONLY WITH METRO LIGHT & POWER'S UL LISTED LEDS & CLASS 2 UL LISTED LED DRIVERS





## AC POWER & DATA CONNECTIVITY SOLUTION

M-POWER-2T-RY-BR4RNDB(2)

Specs:

# Distributed by



Mormax Company, Inc.
8 Westchester Plaza

Elmsford, NY 10523

**&**<

914-699-0101

sales@mormax.com
mormax.com

## Modules/Ports:

R Switched AC (Rocker Switch)

Y 3-Way Switch



13 ft Connection Wire (connects the two outlets together)