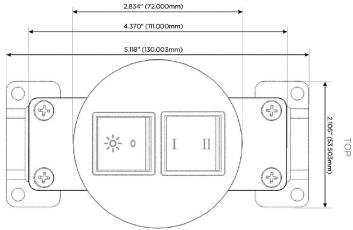

## AC POWER & DATA CONNECTIVITY SOLUTION

M-POWER-2T-RY-BR4RNDB(2)

Specs:

## Modules/Ports:

R Switched AC (Rocker Switch)

Y 3-Way Switch

13 ft Connection Wire (connects the two outlets together)