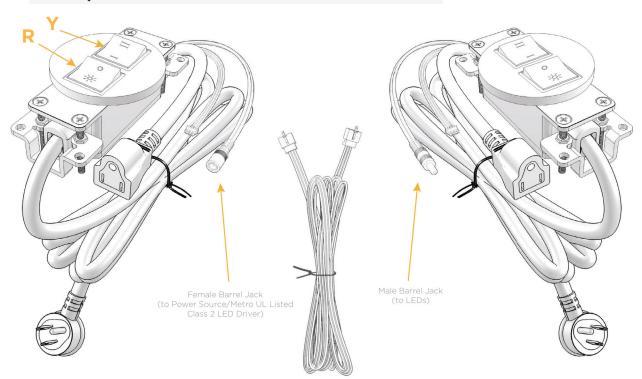

 $\Lambda$ 

UL LISTED AND APPROVED FOR USE ONLY WITH METRO LIGHT & POWER'S UL LISTED LEDS & CLASS 2 UL LISTED LED DRIVERS

## Modules/Ports:

R Switched AC (Rocker Switch)

Y 3-Way Switch

13 ft Connection Wire (connects the two outlets together)