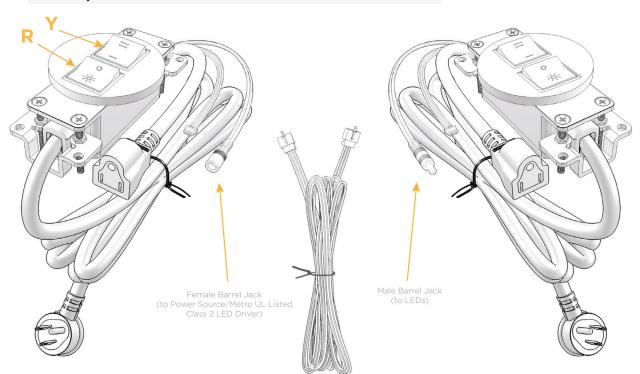

 $\mathcal{M}$ 

UL LISTED AND APPROVED FOR USE ONLY WITH METRO LIGHT & POWER'S UL LISTED LEDS & CLASS 2 UL LISTED LED DRIVERS

## Modules/Ports:

R Switched AC (Rocker Switch)

Y 3-Way Switch

13 ft Connection Wire (connects the two outlets together)