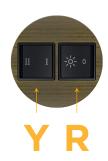

## Modules/Ports:

R Switched AC (Rocker Switch)

Y 3-Way Switch

13 ft Connection Wire (connects the two outlets together)