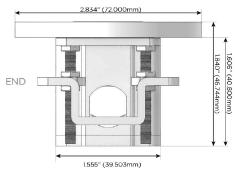

ngle 120 VAC Plug

Optional Standard Straight 120 VAC Plug

Optional Straight 120 VAC Pass-through Plug

- · CLEAN, COMPACT DESIGN
- STREAMLINED
- LOW PROFILE
- SIDE-EXITING CORDS
- PLUG & PLAY
- 6' AC CORD & PLUG (FLAT PLUG STANDARD)
- CUSTOMIZABLE CONFIGURATIONS AND FINISHES
- UL LISTED FOR MOUNTING IN FURNITURE
- 15A

 $\mathcal{M}$ 

UL LISTED AND APPROVED FOR USE ONLY WITH METRO LIGHT & POWER'S UL LISTED LEDS & CLASS 2 UL LISTED LED DRIVERS





## AC POWER & DATA CONNECTIVITY SOLUTION

M-POWER-2T-RY-APRNDSB(2)

Specs:

# Distributed by



Mormax Company, Inc.
8 Westchester Plaza

Elmsford, NY 10523

914-699-0101

mormax.com

 $\searrow$ 

sales@mormax.com

## Modules/Ports:

R Switched AC (Rocker Switch)

Y 3-Way Switch



13 ft Connection Wire (connects the two outlets together)