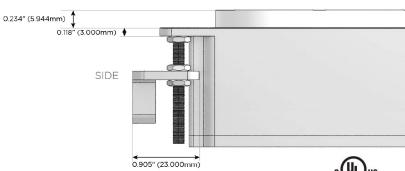

le 120 VAC Plug

Optional Standard Straight 120 VAC Plug

Optional Straight 120 VAC Pass-through Plug

- · CLEAN, COMPACT DESIGN
- STREAMLINED
- LOW PROFILE
- SIDE-EXITING CORDS
- PLUG & PLAY
- 6' AC CORD & PLUG (FLAT PLUG STANDARD)
- CUSTOMIZABLE CONFIGURATIONS AND FINISHES
- UL LISTED FOR MOUNTING IN FURNITURE
- 15A

 $\mathcal{M}$ 

UL LISTED AND APPROVED FOR USE ONLY WITH METRO LIGHT & POWER'S UL LISTED LEDS & CLASS 2 UL LISTED LED DRIVERS





## AC POWER & DATA CONNECTIVITY SOLUTION

M-POWER-2T-RY-APRNDSB(2)

Specs:

# Distributed by



Mormax Company, Inc.
8 Westchester Plaza

Elmsford, NY 10523

914-699-0101

mormax.com

 $\searrow$ 

sales@mormax.com

## Modules/Ports:

R Switched AC (Rocker Switch)

Y 3-Way Switch



13 ft Connection Wire (connects the two outlets together)