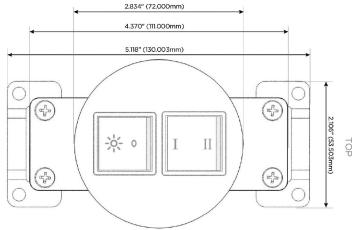

Bezel Finish: SPECIAL ANTIQUE BRONZE (ZINC/STEEL)

Sustom Finishes Available M-POWER-2T-RY-APRNDSB(2)