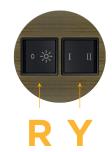

## Modules/Ports:

R Switched AC (Rocker Switch)

Y 3-Way Switch

13 ft Connection Wire (connects the two outlets together)