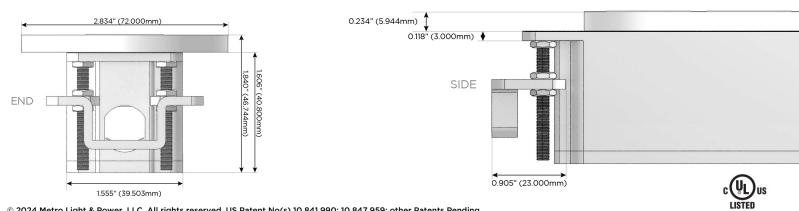

Way Switch (Low Voltage)
- V USB-C (45W High Speed Charging Port)
- S USB-C (25W High Speed Charging Port)
- **R** Switched AC (Rocker Switch)
- D Dimmer Switch

#### Plug:

Supplied with Low Profile Flat 45° Angle 120 VAC Plug

- **Optional Standard Straight 120 VAC Plug**
- Optional Straight 120 VAC Pass-through Plug

- CLEAN, COMPACT DESIGN
- STREAMLINED
- LOW PROFILE
- SIDE-EXITING CORDS
- PLUG & PLAY
- 6' AC CORD & PLUG (FLAT PLUG STANDARD)
- CUSTOMIZABLE CONFIGURATIONS AND FINISHES
- UL LISTED FOR MOUNTING IN FURNITURE
- 15A





## AC POWER & DATA CONNECTIVITY SOLUTION

M-POWER-2T-RR-SS8RNDB

Specs:

### Modules/Ports:

# R Switched AC (Rocker Switch)

Distributed by



Mormax Company, Inc. 8 Westchester Plaza Elmsford, NY 10523 Sales@mormax.com
✓ mormax.com

E491161 OWER DISTRI





© 2024 Metro Light & Power, LLC. All rights reserved. US Patent No(s) 10,841,990; 10,847,959; other Patents Pending Metro Light & Power, LLC | 11 Smith St Englewood, NJ 07631 | T: 201-416-4160 | F: 208-979-4613 | info@metrolightandpower.com | www.metrolightandpower.com