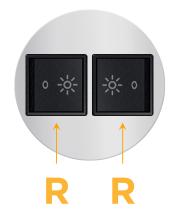

# R Switched AC (Rocker Switch)

Distributed by

Mormax Company, Inc. 8 Westchester Plaza Elmsford, NY 10523 Sales@mormax.com
✓ mormax.com

E491161 OWER DISTRI

© 2024 Metro Light & Power, LLC. All rights reserved. US Patent No(s) 10,841,990; 10,847,959; other Patents Pending Metro Light & Power, LLC | 11 Smith St Englewood, NJ 07631 | T: 201-416-4160 | F: 208-979-4613 | info@metrolightandpower.com | www.metrolightandpower.com