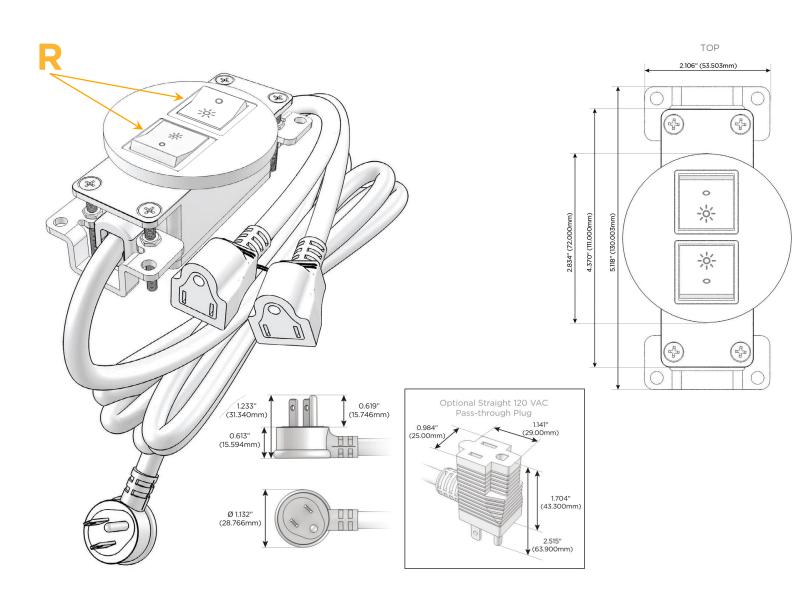

#### Plug:

Supplied with Low Profile Flat 45° Angle 120 VAC Plug

- **Optional Standard Straight 120 VAC Plug**
- Optional Straight 120 VAC Pass-through Plug

- CLEAN, COMPACT DESIGN
- STREAMLINED
- LOW PROFILE
- SIDE-EXITING CORDS
- PLUG & PLAY
- 6' AC CORD & PLUG (FLAT PLUG STANDARD)
- CUSTOMIZABLE CONFIGURATIONS AND FINISHES
- UL LISTED FOR MOUNTING IN FURNITURE
- 15A

## AC POWER & DATA CONNECTIVITY SOLUTION

M-POWER-2T-RR-SS8RNDB

Specs:

# R Switched AC (Rocker Switch)

Distributed by

Mormax Company, Inc. 8 Westchester Plaza Elmsford, NY 10523 Sales@mormax.com
✓ mormax.com

E491161 OWER DISTRI

© 2024 Metro Light & Power, LLC. All rights reserved. US Patent No(s) 10,841,990; 10,847,959; other Patents Pending Metro Light & Power, LLC | 11 Smith St Englewood, NJ 07631 | T: 201-416-4160 | F: 208-979-4613 | info@metrolightandpower.com | www.metrolightandpower.com