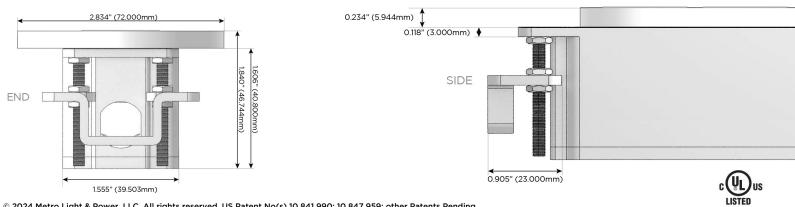

# Plug:

Supplied with Low Profile Flat 45° Angle 120 VAC Plug

Optional Standard Straight 120 VAC Plug

Optional Straight 120 VAC Pass-through Plug

- CLEAN, COMPACT DESIGN
- STREAMLINED
- LOW PROFILE
- SIDE-EXITING CORDS
- PLUG & PLAY
- 6' AC CORD & PLUG (FLAT PLUG STANDARD)
- CUSTOMIZABLE CONFIGURATIONS AND FINISHES
- UL LISTED FOR MOUNTING IN FURNITURE
- 15A