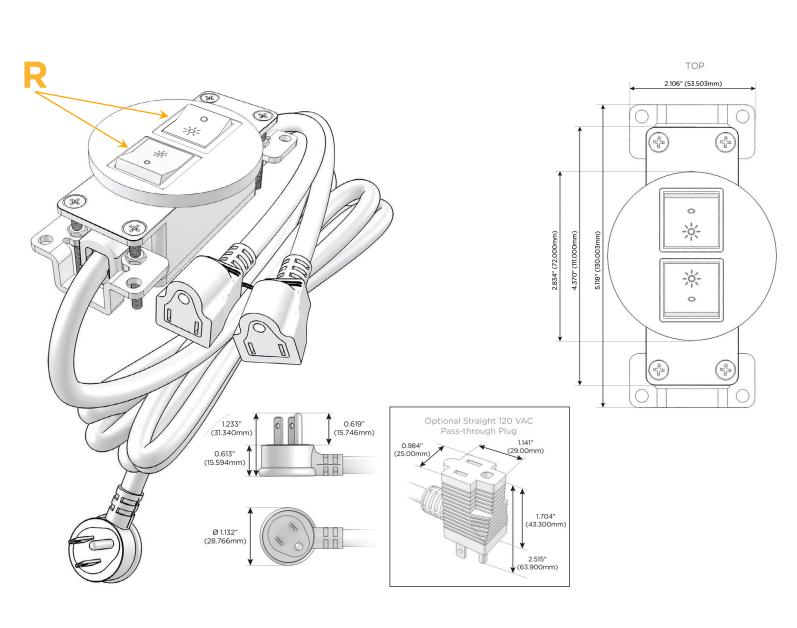

# Plug:

Supplied with Low Profile Flat 45° Angle 120 VAC Plug

Optional Standard Straight 120 VAC Plug

Optional Straight 120 VAC Pass-through Plug

- CLEAN, COMPACT DESIGN
- STREAMLINED
- LOW PROFILE
- SIDE-EXITING CORDS
- PLUG & PLAY
- 6' AC CORD & PLUG (FLAT PLUG STANDARD)
- CUSTOMIZABLE CONFIGURATIONS AND FINISHES
- UL LISTED FOR MOUNTING IN FURNITURE
- 15A

### R Switched AC (Rocker Switch)

Distributed by

Mormax Company, Inc. 8 Westchester Plaza Elmsford, NY 10523

> E491161 OWER DISTRI

© 2024 Metro Light & Power, LLC. All rights reserved. US Patent No(s) 10,841,990; 10,847,959; other Patents Pending Metro Light & Power, LLC | 11 Smith St Englewood, NJ 07631 | T: 201-416-4160 | F: 208-979-4613 | info@metrolightandpower.com | www.metrolightandpower.com