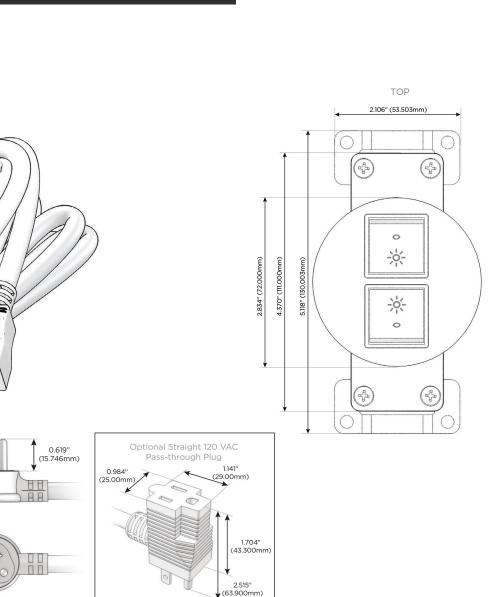

# Plug:

Supplied with Low Profile Flat 45° Angle 120 VAC Plug

- **Optional Standard Straight 120 VAC Plug**
- **Optional Straight 120 VAC Pass-through Plug**

- CLEAN, COMPACT DESIGN
- STREAMLINED
- LOW PROFILE
- SIDE-EXITING CORDS
- PLUG & PLAY
- 6' AC CORD & PLUG (FLAT PLUG STANDARD)
- CUSTOMIZABLE CONFIGURATIONS AND FINISHES
- UL LISTED FOR MOUNTING IN FURNITURE
- 15A

## AC POWER & DATA CONNECTIVITY SOLUTION

M-POWER-2T-RR-SNRNDSB

ME

T

Specs:

## R Switched AC (Rocker Switch)

SE

 -ठ्र:

=><=

3

0

1.233'

(31.340mm)