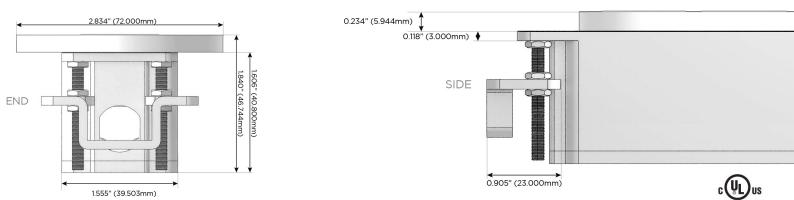

harging Port)
- S USB-C (25W High Speed Charging Port)
- Switched AC (Rocker Switch) R
- D Dimmer Switch

# Plug:

Supplied with Low Profile Flat 45° Angle 120 VAC Plug

- **Optional Standard Straight 120 VAC Plug**
- **Optional Straight 120 VAC Pass-through Plug**

- CLEAN, COMPACT DESIGN
- STREAMLINED
- LOW PROFILE
- SIDE-EXITING CORDS
- PLUG & PLAY
- 6' AC CORD & PLUG (FLAT PLUG STANDARD)
- CUSTOMIZABLE CONFIGURATIONS AND FINISHES
- UL LISTED FOR MOUNTING IN FURNITURE
- 15A





## AC POWER & DATA CONNECTIVITY SOLUTION

M-POWER-2T-RR-SNRNDSB

ME

T

Specs:

## Modules/Ports:

## R Switched AC (Rocker Switch)

SE

 -ठ्र:

=><=

3

0

1.233'

(31.340mm)

0.613" (15.594mm)

Ø 1.132" (28.766mm) 5

Ø,

Distributed by



Mormax Company, Inc. 8 Westchester Plaza Elmsford, NY 10523 Solution





© 2024 Metro Light & Power, LLC. All rights reserved. US Patent No(s) 10,841,990; 10,847,959; other Patents Pending Metro Light & Power, LLC | 11 Smith St Englewood, NJ 07631 | T: 201-416-4160 | F: 208-979-4613 | info@metrolightandpower.com | www.metrolightandpower.com