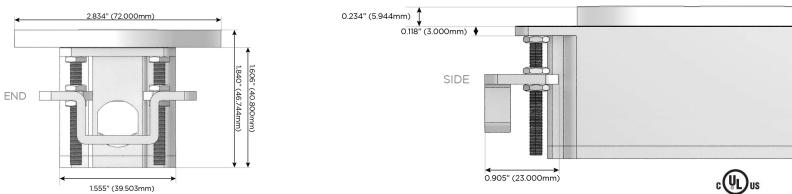

- 6 CAT 6
- 12 RJ 12
- Switched AC X
- Υ 3-Way Switch (Low Voltage)
- V USB-C (45W High Speed Charging Port)
- USB-C (25W High Speed Charging Port) S
- R Switched AC (Rocker Switch)
- D **Dimmer Switch**

### Plug:

Supplied with Low Profile Flat 45° Angle 120 VAC Plug

- **Optional Standard Straight 120 VAC Plug**
- **Optional Straight 120 VAC Pass-through Plug**

- CLEAN, COMPACT DESIGN
- STREAMLINED
- LOW PROFILE
- SIDE-EXITING CORDS
- PLUG & PLAY
- 6' AC CORD & PLUG (FLAT PLUG STANDARD)
- CUSTOMIZABLE CONFIGURATIONS AND FINISHES
- **UL LISTED FOR MOUNTING IN FURNITURE**
- 15A





# AC POWER & DATA CONNECTIVITY SOLUTION

M-POWER-2T-RR-CURNDSB

Specs:

### Modules/Ports:

## R Switched AC (Rocker Switch)

Distributed by



Mormax Company, Inc. 8 Westchester Plaza Elmsford, NY 10523





© 2024 Metro Light & Power, LLC. All rights reserved. US Patent No(s) 10,841,990; 10,847,959; other Patents Pending Metro Light & Power, LLC | 11 Smith St Englewood, NJ 07631 | T: 201-416-4160 | F: 208-979-4613 | info@metrolightandpower.com | www.metrolightandpower.com

LISTED E491161 FURNITURE POWER DISTRIBUTION UNIT