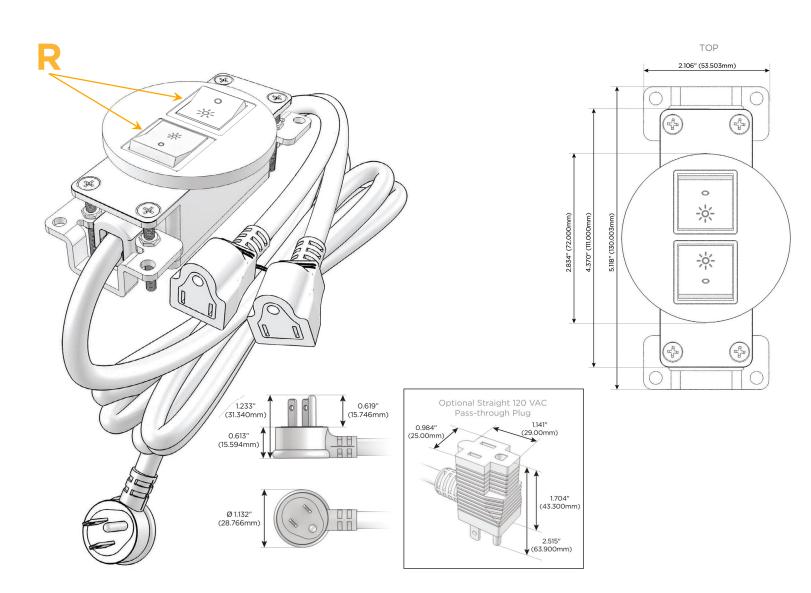

### Plug:

Supplied with Low Profile Flat 45° Angle 120 VAC Plug

- **Optional Standard Straight 120 VAC Plug**
- **Optional Straight 120 VAC Pass-through Plug**

- CLEAN, COMPACT DESIGN
- STREAMLINED
- LOW PROFILE
- SIDE-EXITING CORDS
- PLUG & PLAY
- 6' AC CORD & PLUG (FLAT PLUG STANDARD)
- CUSTOMIZABLE CONFIGURATIONS AND FINISHES
- **UL LISTED FOR MOUNTING IN FURNITURE**
- 15A

## R Switched AC (Rocker Switch)

Distributed by

Mormax Company, Inc. 8 Westchester Plaza Elmsford, NY 10523

© 2024 Metro Light & Power, LLC. All rights reserved. US Patent No(s) 10,841,990; 10,847,959; other Patents Pending Metro Light & Power, LLC | 11 Smith St Englewood, NJ 07631 | T: 201-416-4160 | F: 208-979-4613 | info@metrolightandpower.com | www.metrolightandpower.com