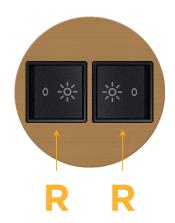

#### Module/Port Options:

- A Tamper Resistant AC Receptacle
- E USB-A & USB-C (20W)
- M Double USB-A (Fast Charging Ports 18W)
- H HDMI
- 6 CAT 6
- 12 RJ 12
- X Switched AC
- Y 3-Way Switch (Low Voltage)
- V USB-C (45W High Speed Charging Port)
- S USB-C (25W High Speed Charging Port)
- **R** Switched AC (Rocker Switch)
- D Dimmer Switch

# R Switched AC (Rocker Switch)

Distributed by

Mormax Company, Inc. 8 Westchester Plaza Elmsford, NY 10523 Solution

E491161 OWER DISTRI

© 2024 Metro Light & Power, LLC. All rights reserved. US Patent No(s) 10,841,990; 10,847,959; other Patents Pending Metro Light & Power, LLC | 11 Smith St Englewood, NJ 07631 | T: 201-416-4160 | F: 208-979-4613 | info@metrolightandpower.com | www.metrolightandpower.com