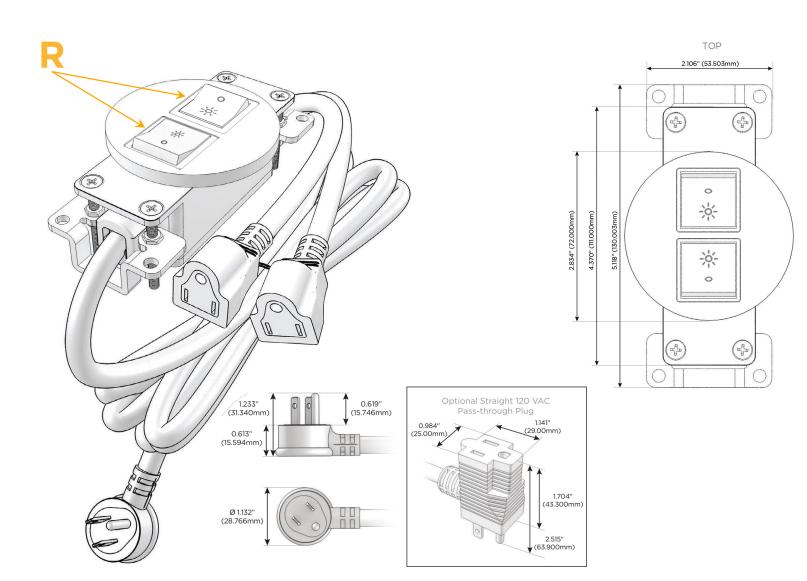

#### Plug:

Supplied with Low Profile Flat 45° Angle 120 VAC Plug

- **Optional Standard Straight 120 VAC Plug**
- Optional Straight 120 VAC Pass-through Plug

- CLEAN, COMPACT DESIGN
- STREAMLINED
- LOW PROFILE
- SIDE-EXITING CORDS
- PLUG & PLAY
- 6' AC CORD & PLUG (FLAT PLUG STANDARD)
- CUSTOMIZABLE CONFIGURATIONS AND FINISHES
- UL LISTED FOR MOUNTING IN FURNITURE
- 15A

## AC POWER & DATA CONNECTIVITY SOLUTION

M-POWER-2T-RR-BZ4RNDB

Specs:

# R Switched AC (Rocker Switch)

Distributed by

Mormax Company, Inc. 8 Westchester Plaza Elmsford, NY 10523 Solution

E491161 OWER DISTRI

© 2024 Metro Light & Power, LLC. All rights reserved. US Patent No(s) 10,841,990; 10,847,959; other Patents Pending Metro Light & Power, LLC | 11 Smith St Englewood, NJ 07631 | T: 201-416-4160 | F: 208-979-4613 | info@metrolightandpower.com | www.metrolightandpower.com