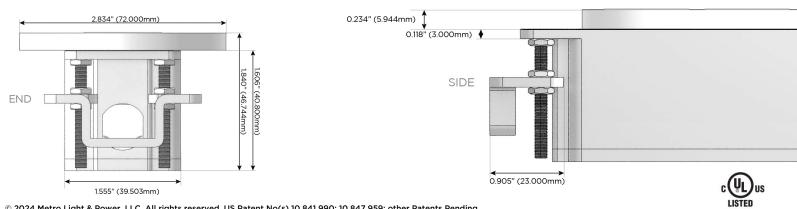

## AC POWER & DATA CONNECTIVITY SOLUTION

M-POWER-2T-RR-BZ4RNDB

Specs:

# R Switched AC (Rocker Switch)

Distributed by

Mormax Company, Inc. 8 Westchester Plaza Elmsford, NY 10523 Solution

E491161 OWER DISTRI

© 2024 Metro Light & Power, LLC. All rights reserved. US Patent No(s) 10,841,990; 10,847,959; other Patents Pending Metro Light & Power, LLC | 11 Smith St Englewood, NJ 07631 | T: 201-416-4160 | F: 208-979-4613 | info@metrolightandpower.com | www.metrolightandpower.com