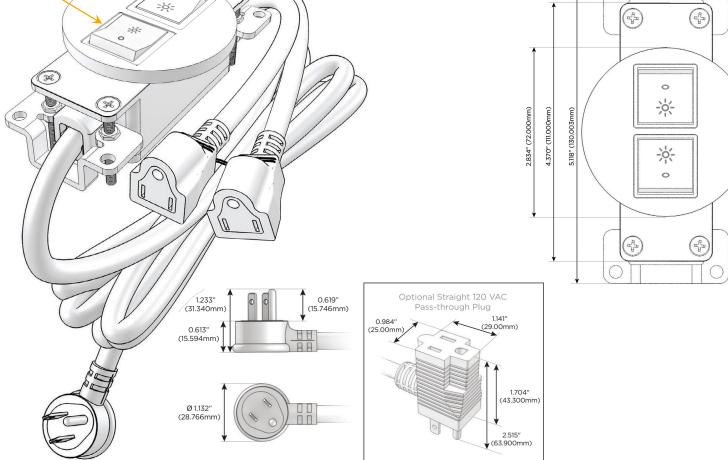

### **Module/Port Options:**

- **Tamper Resistant AC Receptacle** Α
- Е USB-A & USB-C (20W)
- Double USB-A (Fast Charging Ports 18W) Μ
- н HDMI
- 6 CAT 6
- 12 RJ 12
- Switched AC X
- Υ 3-Way Switch (Low Voltage)
- V USB-C (45W High Speed Charging Port)
- USB-C (25W High Speed Charging Port) S
- R Switched AC (Rocker Switch)
- D **Dimmer Switch**

### Plug:

Supplied with Low Profile Flat 45° Angle 120 VAC Plug

- **Optional Standard Straight 120 VAC Plug**
- **Optional Straight 120 VAC Pass-through Plug**

- CLEAN, COMPACT DESIGN
- STREAMLINED
- LOW PROFILE
- SIDE-EXITING CORDS
- PLUG & PLAY
- 6' AC CORD & PLUG (FLAT PLUG STANDARD)
- CUSTOMIZABLE CONFIGURATIONS AND FINISHES
- **UL LISTED FOR MOUNTING IN FURNITURE**
- 15A