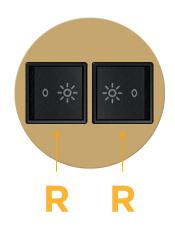

### **Module/Port Options:**

- **Tamper Resistant AC Receptacle** Α
- Е USB-A & USB-C (20W)
- Double USB-A (Fast Charging Ports 18W) Μ
- н HDMI
- 6 CAT 6
- 12 RJ 12
- Switched AC X
- Υ 3-Way Switch (Low Voltage)
- V USB-C (45W High Speed Charging Port)
- USB-C (25W High Speed Charging Port) S
- R Switched AC (Rocker Switch)
- D **Dimmer Switch**

# R Switched AC (Rocker Switch)

SE

0

5

Distributed by

Mormax Company, Inc. 8 Westchester Plaza Elmsford, NY 10523

C 914-699-0101 sales@mormax.com  $\square$ mormax.com

> E491161 WER DISTRI