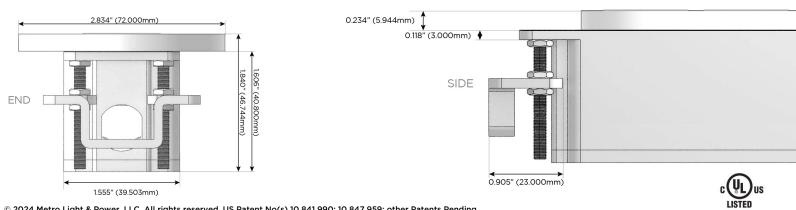

h Speed Charging Port)
- USB-C (25W High Speed Charging Port) S
- R Switched AC (Rocker Switch)
- D **Dimmer Switch**

### Plug:

Supplied with Low Profile Flat 45° Angle 120 VAC Plug

- **Optional Standard Straight 120 VAC Plug**
- **Optional Straight 120 VAC Pass-through Plug**

- CLEAN, COMPACT DESIGN
- STREAMLINED
- LOW PROFILE
- SIDE-EXITING CORDS
- PLUG & PLAY
- 6' AC CORD & PLUG (FLAT PLUG STANDARD)
- CUSTOMIZABLE CONFIGURATIONS AND FINISHES
- **UL LISTED FOR MOUNTING IN FURNITURE**
- 15A





# AC POWER & DATA CONNECTIVITY SOLUTION

M-POWER-2T-RR-BRRNDSB

Specs:

## Modules/Ports:

# R Switched AC (Rocker Switch)

SE

0

5

Distributed by



Mormax Company, Inc. 8 Westchester Plaza Elmsford, NY 10523

C 914-699-0101 sales@mormax.com  $\square$ mormax.com

> E491161 WER DISTRI







© 2024 Metro Light & Power, LLC. All rights reserved. US Patent No(s) 10,841,990; 10,847,959; other Patents Pending Metro Light & Power, LLC | 11 Smith St Englewood, NJ 07631 | T: 201-416-4160 | F: 208-979-4613 | info@metrolightandpower.com | www.metrolightandpower.com