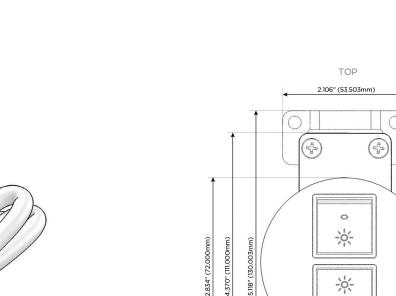

### **Module/Port Options:**

- **Tamper Resistant AC Receptacle** Α
- Е USB-A & USB-C (20W)
- Double USB-A (Fast Charging Ports 18W) Μ
- н HDMI
- 6 CAT 6
- 12 RJ 12
- Switched AC X
- Υ 3-Way Switch (Low Voltage)
- V USB-C (45W High Speed Charging Port)
- USB-C (25W High Speed Charging Port) S
- R Switched AC (Rocker Switch)
- D **Dimmer Switch**

### Plug:

Supplied with Low Profile Flat 45° Angle 120 VAC Plug

- **Optional Standard Straight 120 VAC Plug**
- **Optional Straight 120 VAC Pass-through Plug**

- CLEAN, COMPACT DESIGN
- STREAMLINED
- LOW PROFILE
- SIDE-EXITING CORDS
- PLUG & PLAY
- 6' AC CORD & PLUG (FLAT PLUG STANDARD)
- CUSTOMIZABLE CONFIGURATIONS AND FINISHES
- **UL LISTED FOR MOUNTING IN FURNITURE**
- 15A