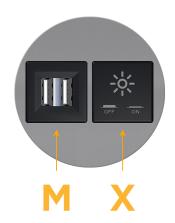

## **Module/Port Options:**

- **Tamper Resistant AC Receptacle** Α
- Е USB-A & USB-C (20W)
- Double USB-A (Fast Charging Ports 18W) Μ
- н HDMI
- 6 CAT 6
- 12 RJ 12
- Switched AC X
- Υ 3-Way Switch (Low Voltage)
- V USB-C (45W High Speed Charging Port)
- USB-C (25W High Speed Charging Port) S
- R Switched AC (Rocker Switch)
- D **Dimmer Switch**

# AC POWER & DATA CONNECTIVITY SOLUTION

M-POWER-2T-MX-MRNDSB

Μ

Specs:

Double USB-A (Fast Charging Ports - 18W)

Distributed by

Mormax Company, Inc. 8 Westchester Plaza Elmsford, NY 10523

> E491161 OWER DISTRI