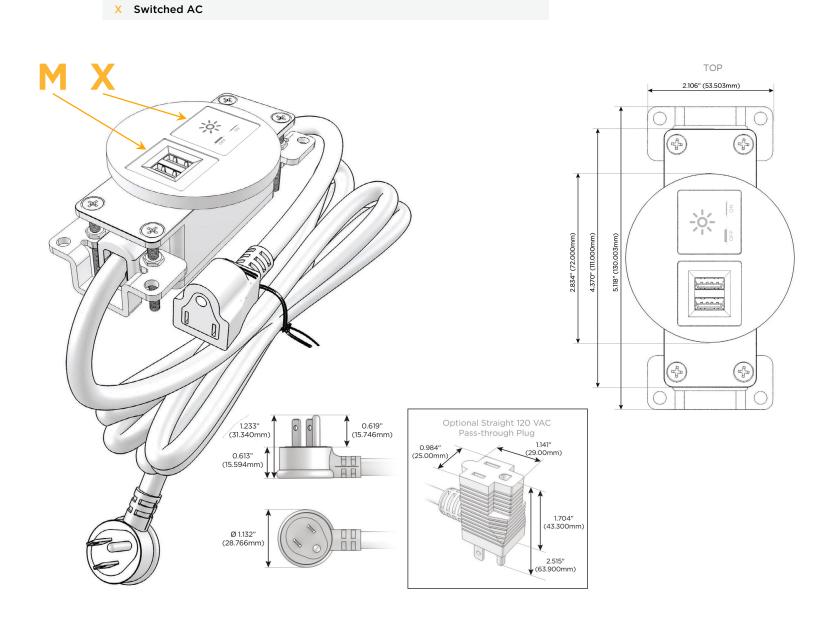

## **Module/Port Options:**

- **Tamper Resistant AC Receptacle** Α
- Е USB-A & USB-C (20W)
- Double USB-A (Fast Charging Ports 18W) Μ
- н HDMI
- 6 CAT 6
- 12 RJ 12
- Switched AC X
- Υ 3-Way Switch (Low Voltage)
- V USB-C (45W High Speed Charging Port)
- USB-C (25W High Speed Charging Port) S
- R Switched AC (Rocker Switch)
- D **Dimmer Switch**

#### Plug:

Supplied with Low Profile Flat 45° Angle 120 VAC Plug

- **Optional Standard Straight 120 VAC Plug**
- **Optional Straight 120 VAC Pass-through Plug**

- CLEAN, COMPACT DESIGN
- STREAMLINED
- LOW PROFILE
- SIDE-EXITING CORDS
- PLUG & PLAY
- 6' AC CORD & PLUG (FLAT PLUG STANDARD)
- CUSTOMIZABLE CONFIGURATIONS AND FINISHES
- **UL LISTED FOR MOUNTING IN FURNITURE**
- 15A

# AC POWER & DATA CONNECTIVITY SOLUTION

M-POWER-2T-MX-MRNDSB

Μ

Specs:

Double USB-A (Fast Charging Ports - 18W)

Distributed by

Mormax Company, Inc. 8 Westchester Plaza Elmsford, NY 10523

> E491161 OWER DISTRI