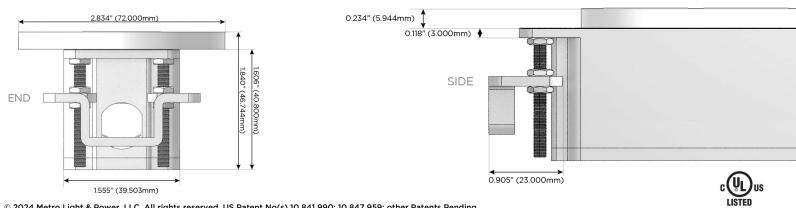

#### Plug:

Supplied with Low Profile Flat 45° Angle 120 VAC Plug

- **Optional Standard Straight 120 VAC Plug**
- **Optional Straight 120 VAC Pass-through Plug**

- CLEAN, COMPACT DESIGN
- STREAMLINED
- LOW PROFILE
- SIDE-EXITING CORDS
- PLUG & PLAY
- 6' AC CORD & PLUG (FLAT PLUG STANDARD)
- CUSTOMIZABLE CONFIGURATIONS AND FINISHES
- **UL LISTED FOR MOUNTING IN FURNITURE**
- 15A

© 2024 Metro Light & Power, LLC. All rights reserved. US Patent No(s) 10,841,990; 10,847,959; other Patents Pending Metro Light & Power, LLC | 11 Smith St Englewood, NJ 07631 | T: 201-416-4160 | F: 208-979-4613 | info@metrolightandpower.com | www.metrolightandpower.com