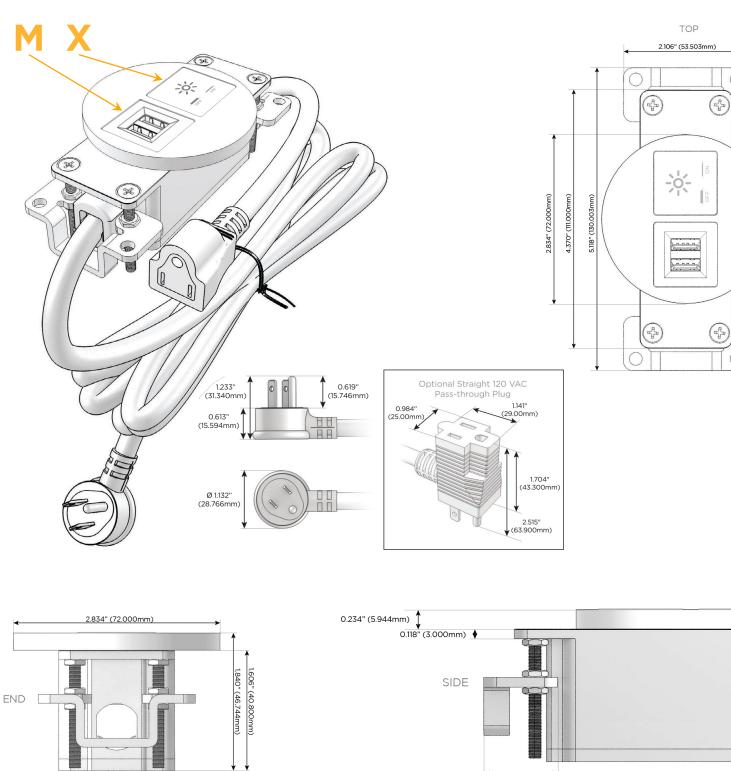

### **Module/Port Options:**

- **Tamper Resistant AC Receptacle** Α
- Е USB-A & USB-C (20W)
- Double USB-A (Fast Charging Ports 18W) M
- н HDMI
- 6 CAT 6
- 12 RJ 12
- Switched AC X
- Y 3-Way Switch (Low Voltage)
- V USB-C (45W High Speed Charging Port)
- USB-C (25W High Speed Charging Port) S
- R Switched AC (Rocker Switch)
- D **Dimmer Switch**

#### Plug:

Supplied with Low Profile Flat 45° Angle 120 VAC Plug

- **Optional Standard Straight 120 VAC Plug**
- **Optional Straight 120 VAC Pass-through Plug**

- CLEAN, COMPACT DESIGN
- STREAMLINED
- LOW PROFILE
- SIDE-EXITING CORDS
- PLUG & PLAY
- 6' AC CORD & PLUG (FLAT PLUG STANDARD)
- CUSTOMIZABLE CONFIGURATIONS AND FINISHES
- **UL LISTED FOR MOUNTING IN FURNITURE**
- 15A

# AC POWER & DATA CONNECTIVITY SOLUTION

Modules/Ports:

Switched AC

Double USB-A (Fast Charging Ports - 18W)

M-POWER-2T-MX-CRRNDSB

Μ

X

Specs: