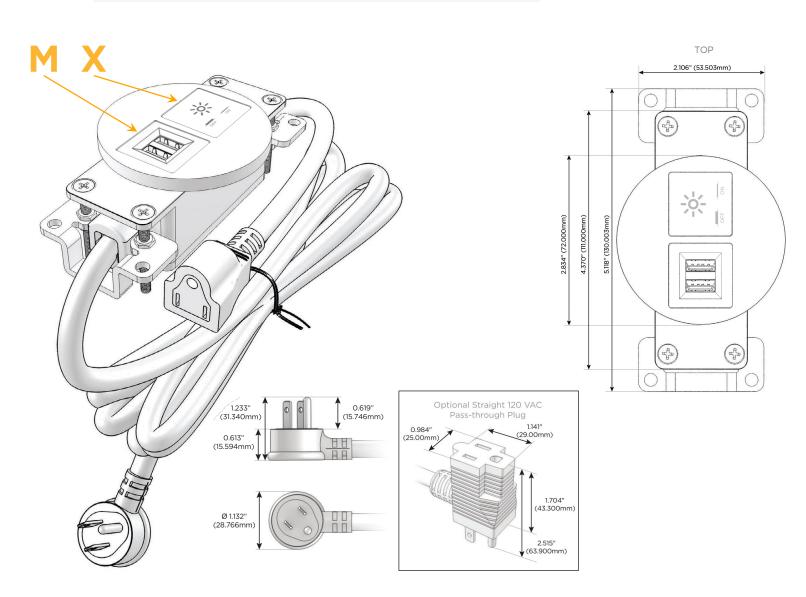

### Module/Port Options:

- A Tamper Resistant AC Receptacle
- E USB-A & USB-C (20W)
- M Double USB-A (Fast Charging Ports 18W)
- H HDMI
- 6 CAT 6
- 12 RJ 12
- X Switched AC
- Y 3-Way Switch (Low Voltage)
- V USB-C (45W High Speed Charging Port)
- S USB-C (25W High Speed Charging Port)
- R Switched AC (Rocker Switch)
- D Dimmer Switch

#### Plug:

Supplied with Low Profile Flat 45° Angle 120 VAC Plug

- **Optional Standard Straight 120 VAC Plug**
- Optional Straight 120 VAC Pass-through Plug

- CLEAN, COMPACT DESIGN
- STREAMLINED
- LOW PROFILE
- SIDE-EXITING CORDS
- PLUG & PLAY
- 6' AC CORD & PLUG (FLAT PLUG STANDARD)
- CUSTOMIZABLE CONFIGURATIONS AND FINISHES
- UL LISTED FOR MOUNTING IN FURNITURE
- 15A

# AC POWER & DATA CONNECTIVITY SOLUTION

M-POWER-2T-MX-CRNDB

Specs:

- Double USB-A (Fast Charging Ports 18W)
- X Switched AC

Mormax Company, Inc. 8 Westchester Plaza Elmsford, NY 10523

> E491161 OWER DISTRI