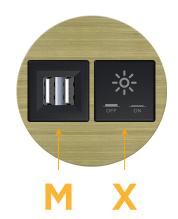

# AC POWER & DATA CONNECTIVITY SOLUTION

Modules/Ports:

Switched AC

Double USB-A (Fast Charging Ports - 18W)

M-POWER-2T-MX-BRARNDSB

Μ

X

Specs:

### **Module/Port Options:**

- **Tamper Resistant AC Receptacle** Α
- Е USB-A & USB-C (20W)
- Double USB-A (Fast Charging Ports 18W) M
- н HDMI
- 6 CAT 6
- 12 RJ 12
- Switched AC X
- Υ 3-Way Switch (Low Voltage)
- V USB-C (45W High Speed Charging Port)
- USB-C (25W High Speed Charging Port) S
- R Switched AC (Rocker Switch)
- D **Dimmer Switch**