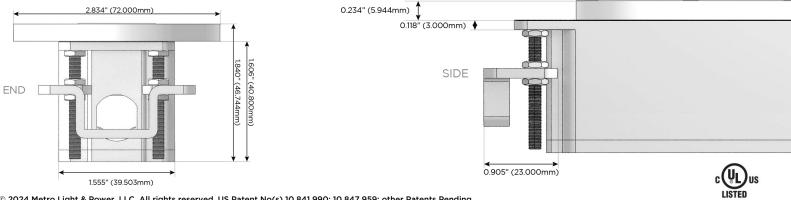

#### Plug:

Supplied with Low Profile Flat 45° Angle 120 VAC Plug

- **Optional Standard Straight 120 VAC Plug**
- **Optional Straight 120 VAC Pass-through Plug**

- CLEAN, COMPACT DESIGN
- STREAMLINED
- LOW PROFILE
- SIDE-EXITING CORDS
- PLUG & PLAY
- 6' AC CORD & PLUG (FLAT PLUG STANDARD)
- CUSTOMIZABLE CONFIGURATIONS AND FINISHES
- **UL LISTED FOR MOUNTING IN FURNITURE**
- 15A