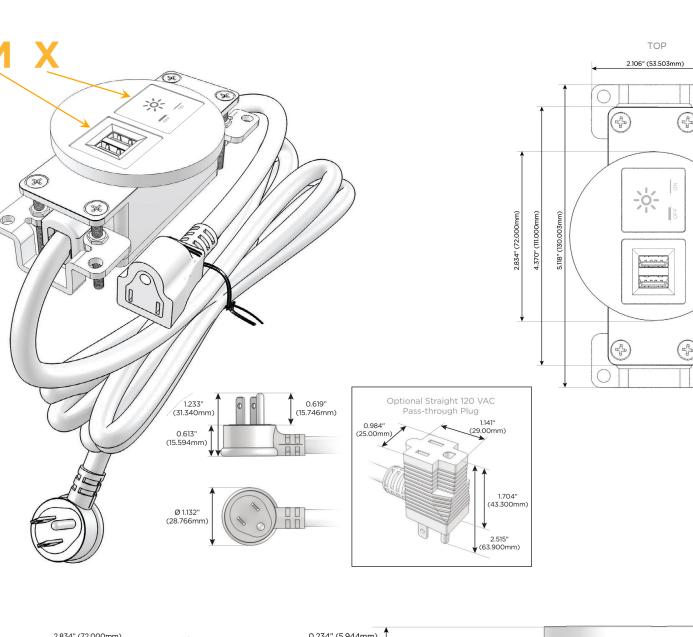

# AC POWER & DATA CONNECTIVITY SOLUTION

Modules/Ports:

Switched AC

Double USB-A (Fast Charging Ports - 18W)

M-POWER-2T-MX-BRARNDSB

Μ

X

Specs:

### **Module/Port Options:**

- **Tamper Resistant AC Receptacle** Α
- Е USB-A & USB-C (20W)
- Double USB-A (Fast Charging Ports 18W) M
- н HDMI
- 6 CAT 6
- 12 RJ 12
- Switched AC X
- Υ 3-Way Switch (Low Voltage)
- V USB-C (45W High Speed Charging Port)
- USB-C (25W High Speed Charging Port) S
- R Switched AC (Rocker Switch)
- D **Dimmer Switch**

#### Plug:

Supplied with Low Profile Flat 45° Angle 120 VAC Plug

- **Optional Standard Straight 120 VAC Plug**
- **Optional Straight 120 VAC Pass-through Plug**

- CLEAN, COMPACT DESIGN
- STREAMLINED
- LOW PROFILE
- SIDE-EXITING CORDS
- PLUG & PLAY
- 6' AC CORD & PLUG (FLAT PLUG STANDARD)
- CUSTOMIZABLE CONFIGURATIONS AND FINISHES
- **UL LISTED FOR MOUNTING IN FURNITURE**
- 15A