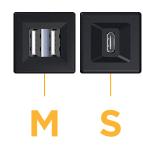

## Modules/Ports:

- M Double USB-A (Fast Charging Ports 18W)
- S USB-C (25W High Speed Charging Port)

Distributed by

Mormax Company, Inc. 8 Westchester Plaza Elmsford, NY 10523 Siles@mormax.com
 O
 O
 Siles
 O