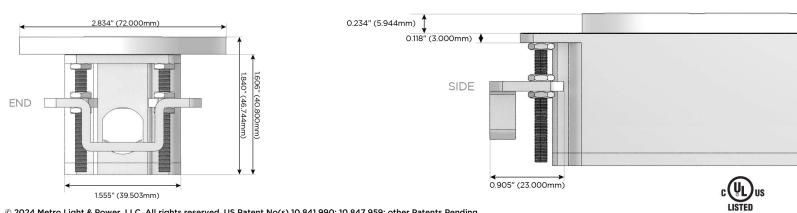

# Plug:

Supplied with Low Profile Flat 45° Angle 120 VAC Plug

- **Optional Standard Straight 120 VAC Plug**
- **Optional Straight 120 VAC Pass-through Plug**

- CLEAN, COMPACT DESIGN
- STREAMLINED
- LOW PROFILE
- SIDE-EXITING CORDS
- PLUG & PLAY
- 6' AC CORD & PLUG (FLAT PLUG STANDARD)
- CUSTOMIZABLE CONFIGURATIONS AND FINISHES
- UL LISTED FOR MOUNTING IN FURNITURE
- 15A