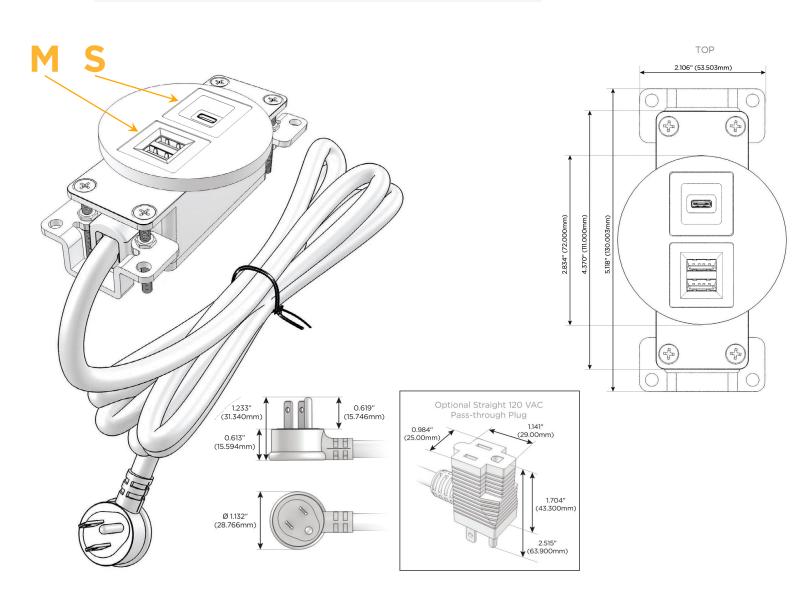

# Plug:

Supplied with Low Profile Flat 45° Angle 120 VAC Plug

- **Optional Standard Straight 120 VAC Plug**
- **Optional Straight 120 VAC Pass-through Plug**

- CLEAN, COMPACT DESIGN
- STREAMLINED
- LOW PROFILE
- SIDE-EXITING CORDS
- PLUG & PLAY
- 6' AC CORD & PLUG (FLAT PLUG STANDARD)
- CUSTOMIZABLE CONFIGURATIONS AND FINISHES
- UL LISTED FOR MOUNTING IN FURNITURE
- 15A

## Modules/Ports:

- M Double USB-A (Fast Charging Ports 18W)
- S USB-C (25W High Speed Charging Port)

Distributed by

Mormax Company, Inc. 8 Westchester Plaza Elmsford, NY 10523 Siles@mormax.com
 O
 O
 Siles
 O