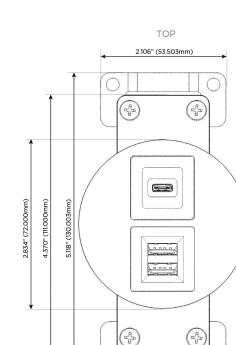

# AC POWER & DATA CONNECTIVITY SOLUTION

M-POWER-2T-MS-S3RNDSB

ME

Specs:

# Modules/Ports:

- M Double USB-A (Fast Charging Ports 18W)
- S USB-C (25W High Speed Charging Port)

32

0

5

Distributed by

Mormax Company, Inc. 8 Westchester Plaza Elmsford, NY 10523

Elmsford, t