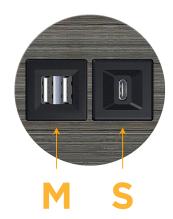

# Modules/Ports:

- M Double USB-A (Fast Charging Ports 18W)
- S USB-C (25W High Speed Charging Port)

32

0

5

Distributed by

Mormax Company, Inc. 8 Westchester Plaza Elmsford, NY 10523

Elmsford, t