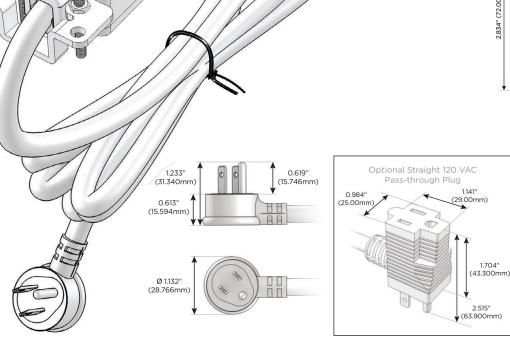

### Plug:

Supplied with Low Profile Flat 45° Angle 120 VAC Plug

- **Optional Standard Straight 120 VAC Plug**
- **Optional Straight 120 VAC Pass-through Plug**

- CLEAN, COMPACT DESIGN
- STREAMLINED
- LOW PROFILE
- SIDE-EXITING CORDS
- PLUG & PLAY
- 6' AC CORD & PLUG (FLAT PLUG STANDARD)
- CUSTOMIZABLE CONFIGURATIONS AND FINISHES
- **UL LISTED FOR MOUNTING IN FURNITURE**
- 15A