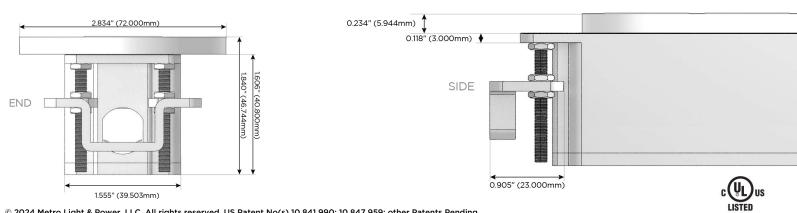

w Voltage)
- V USB-C (45W High Speed Charging Port)
- USB-C (25W High Speed Charging Port) S
- R Switched AC (Rocker Switch)
- D **Dimmer Switch**

### Plug:

Supplied with Low Profile Flat 45° Angle 120 VAC Plug

- **Optional Standard Straight 120 VAC Plug**
- **Optional Straight 120 VAC Pass-through Plug**

- CLEAN, COMPACT DESIGN
- STREAMLINED
- LOW PROFILE
- SIDE-EXITING CORDS
- PLUG & PLAY
- 6' AC CORD & PLUG (FLAT PLUG STANDARD)
- CUSTOMIZABLE CONFIGURATIONS AND FINISHES
- **UL LISTED FOR MOUNTING IN FURNITURE**
- 15A





# AC POWER & DATA CONNECTIVITY SOLUTION

M-POWER-2T-MS-CRRNDSB

Specs:

# Modules/Ports:

- M Double USB-A (Fast Charging Ports 18W)
- S USB-C (25W High Speed Charging Port)

Distributed by



Mormax Company, Inc. 8 Westchester Plaza Elmsford, NY 10523

E491161





© 2024 Metro Light & Power, LLC. All rights reserved. US Patent No(s) 10,841,990; 10,847,959; other Patents Pending Metro Light & Power, LLC | 11 Smith St Englewood, NJ 07631 | T: 201-416-4160 | F: 208-979-4613 | info@metrolightandpower.com | www.metrolightandpower.com