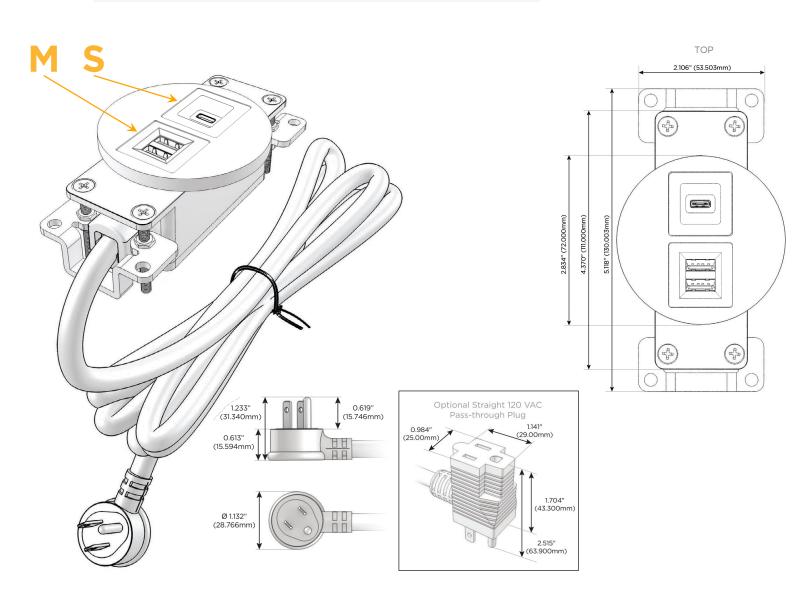

### Plug:

Supplied with Low Profile Flat 45° Angle 120 VAC Plug

- **Optional Standard Straight 120 VAC Plug**
- **Optional Straight 120 VAC Pass-through Plug**

- CLEAN, COMPACT DESIGN
- STREAMLINED
- LOW PROFILE
- SIDE-EXITING CORDS
- PLUG & PLAY
- 6' AC CORD & PLUG (FLAT PLUG STANDARD)
- CUSTOMIZABLE CONFIGURATIONS AND FINISHES
- **UL LISTED FOR MOUNTING IN FURNITURE**
- 15A

# Modules/Ports:

- M Double USB-A (Fast Charging Ports 18W)
- S USB-C (25W High Speed Charging Port)

Distributed by

Mormax Company, Inc. 8 Westchester Plaza Elmsford, NY 10523

E491161

© 2024 Metro Light & Power, LLC. All rights reserved. US Patent No(s) 10,841,990; 10,847,959; other Patents Pending Metro Light & Power, LLC | 11 Smith St Englewood, NJ 07631 | T: 201-416-4160 | F: 208-979-4613 | info@metrolightandpower.com | www.metrolightandpower.com