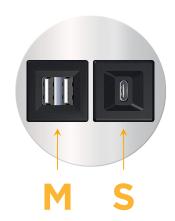

# Modules/Ports:

- M Double USB-A (Fast Charging Ports 18W)
- S USB-C (25W High Speed Charging Port)

Distributed by

Mormax Company, Inc. 8 Westchester Plaza Elmsford, NY 10523

E491161

© 2024 Metro Light & Power, LLC. All rights reserved. US Patent No(s) 10,841,990; 10,847,959; other Patents Pending Metro Light & Power, LLC | 11 Smith St Englewood, NJ 07631 | T: 201-416-4160 | F: 208-979-4613 | info@metrolightandpower.com | www.metrolightandpower.com