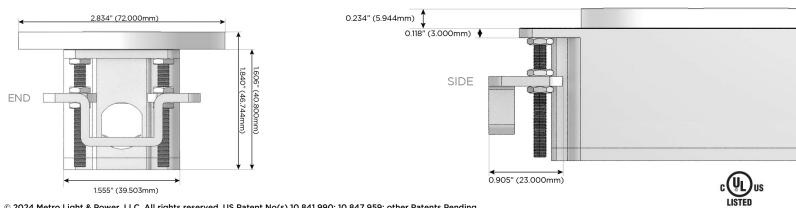

## AC POWER & DATA CONNECTIVITY SOLUTION

M-POWER-2T-MS-CRNDB

Specs:

# Modules/Ports:

- M Double USB-A (Fast Charging Ports 18W)
- S USB-C (25W High Speed Charging Port)

Distributed by

Mormax Company, Inc. 8 Westchester Plaza Elmsford, NY 10523

E491161

© 2024 Metro Light & Power, LLC. All rights reserved. US Patent No(s) 10,841,990; 10,847,959; other Patents Pending Metro Light & Power, LLC | 11 Smith St Englewood, NJ 07631 | T: 201-416-4160 | F: 208-979-4613 | info@metrolightandpower.com | www.metrolightandpower.com