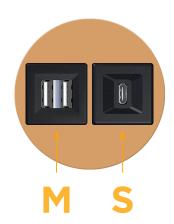

# Modules/Ports:

- M Double USB-A (Fast Charging Ports 18W)
- S USB-C (25W High Speed Charging Port)

Distributed by

Mormax Company, Inc. 8 Westchester Plaza Elmsford, NY 10523

E491161

© 2024 Metro Light & Power, LLC. All rights reserved. US Patent No(s) 10,841,990; 10,847,959; other Patents Pending Metro Light & Power, LLC | 11 Smith St Englewood, NJ 07631 | T: 201-416-4160 | F: 208-979-4613 | info@metrolightandpower.com | www.metrolightandpower.com