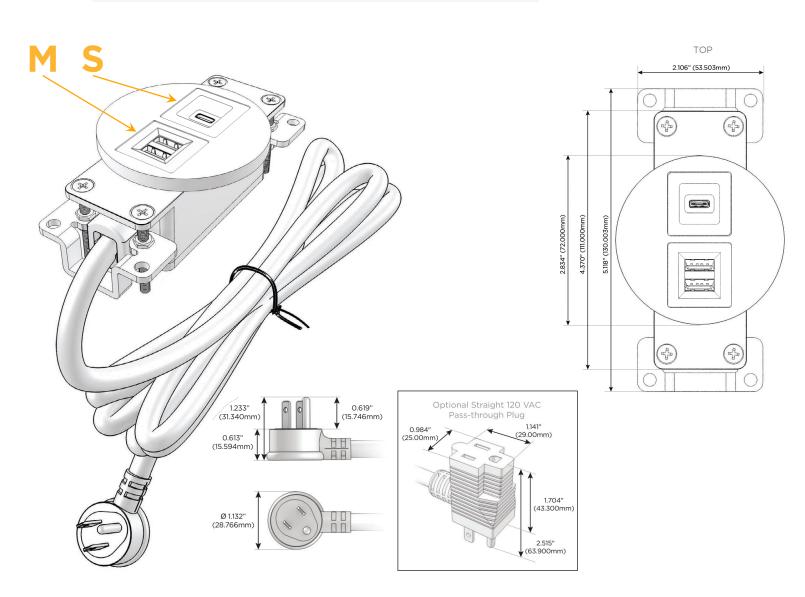

## AC POWER & DATA CONNECTIVITY SOLUTION

M-POWER-2T-MS-CRNDB

Specs:

# Modules/Ports:

- M Double USB-A (Fast Charging Ports 18W)
- S USB-C (25W High Speed Charging Port)

Distributed by

Mormax Company, Inc. 8 Westchester Plaza Elmsford, NY 10523

E491161

© 2024 Metro Light & Power, LLC. All rights reserved. US Patent No(s) 10,841,990; 10,847,959; other Patents Pending Metro Light & Power, LLC | 11 Smith St Englewood, NJ 07631 | T: 201-416-4160 | F: 208-979-4613 | info@metrolightandpower.com | www.metrolightandpower.com

### **Module/Port Options:**

- **Tamper Resistant AC Receptacle** Α
- Е USB-A & USB-C (20W)
- Double USB-A (Fast Charging Ports 18W) Μ
- н HDMI
- 6 CAT 6
- 12 RJ 12
- Switched AC X
- Y 3-Way Switch (Low Voltage)
- V USB-C (45W High Speed Charging Port)
- USB-C (25W High Speed Charging Port) S
- R Switched AC (Rocker Switch)
- D **Dimmer Switch**

### Plug:

Supplied with Low Profile Flat 45° Angle 120 VAC Plug

- **Optional Standard Straight 120 VAC Plug**
- **Optional Straight 120 VAC Pass-through Plug**

- CLEAN, COMPACT DESIGN
- STREAMLINED
- LOW PROFILE
- SIDE-EXITING CORDS
- PLUG & PLAY
- 6' AC CORD & PLUG (FLAT PLUG STANDARD)
- CUSTOMIZABLE CONFIGURATIONS AND FINISHES
- **UL LISTED FOR MOUNTING IN FURNITURE**
- 15A