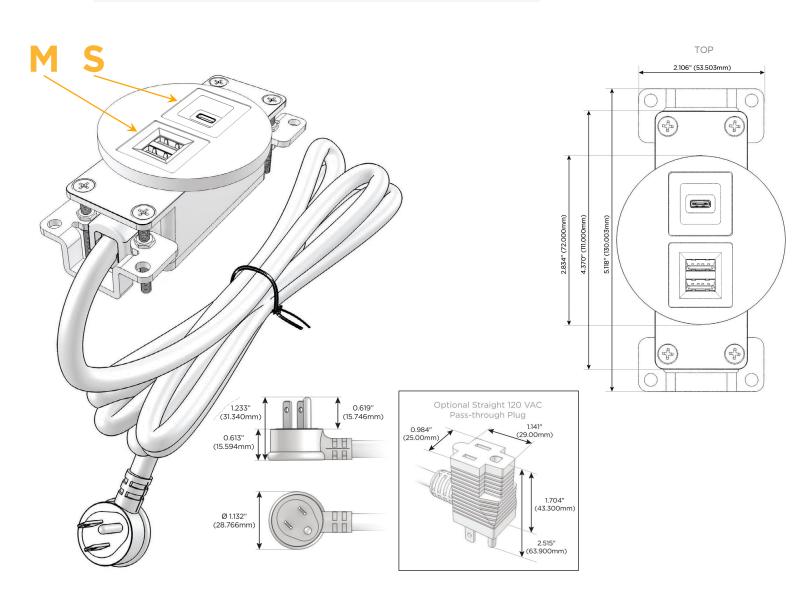

### Plug:

Supplied with Low Profile Flat 45° Angle 120 VAC Plug

- **Optional Standard Straight 120 VAC Plug**
- **Optional Straight 120 VAC Pass-through Plug**

- CLEAN, COMPACT DESIGN
- STREAMLINED
- LOW PROFILE
- SIDE-EXITING CORDS
- PLUG & PLAY
- 6' AC CORD & PLUG (FLAT PLUG STANDARD)
- CUSTOMIZABLE CONFIGURATIONS AND FINISHES
- **UL LISTED FOR MOUNTING IN FURNITURE**
- 15A

# Modules/Ports:

- M Double USB-A (Fast Charging Ports 18W)
- S USB-C (25W High Speed Charging Port)

Distributed by

Mormax Company, Inc. 8 Westchester Plaza Elmsford, NY 10523 § 914-699-0101
Sales@mormax.com