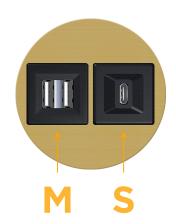

# Modules/Ports:

- M Double USB-A (Fast Charging Ports 18W)
- S USB-C (25W High Speed Charging Port)

Distributed by

Mormax Company, Inc. 8 Westchester Plaza Elmsford, NY 10523 § 914-699-0101
Sales@mormax.com