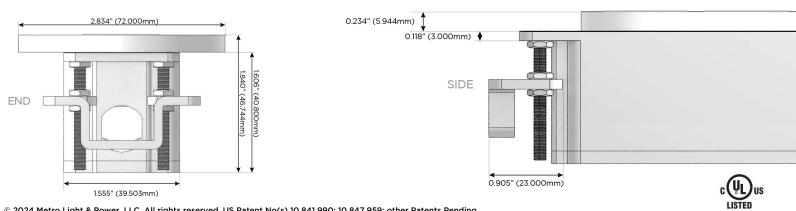

### Plug:

Supplied with Low Profile Flat 45° Angle 120 VAC Plug

- **Optional Standard Straight 120 VAC Plug**
- **Optional Straight 120 VAC Pass-through Plug**

- CLEAN, COMPACT DESIGN
- STREAMLINED
- LOW PROFILE
- SIDE-EXITING CORDS
- PLUG & PLAY
- 6' AC CORD & PLUG (FLAT PLUG STANDARD)
- CUSTOMIZABLE CONFIGURATIONS AND FINISHES
- **UL LISTED FOR MOUNTING IN FURNITURE**
- 15A