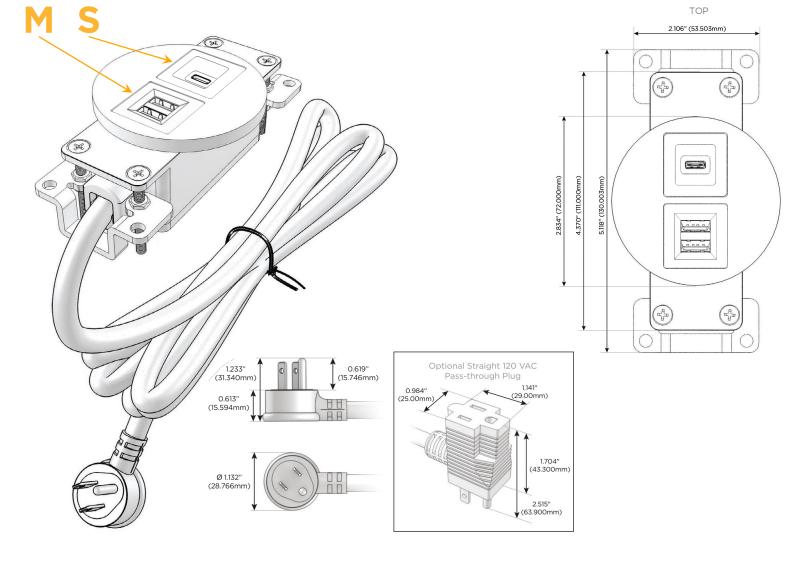

#### Plug:

Supplied with Low Profile Flat 45° Angle 120 VAC Plug

- **Optional Standard Straight 120 VAC Plug**
- Optional Straight 120 VAC Pass-through Plug

- CLEAN, COMPACT DESIGN
- STREAMLINED
- LOW PROFILE
- SIDE-EXITING CORDS
- PLUG & PLAY
- 6' AC CORD & PLUG (FLAT PLUG STANDARD)
- CUSTOMIZABLE CONFIGURATIONS AND FINISHES
- UL LISTED FOR MOUNTING IN FURNITURE
- 15A

## Modules/Ports:

- M Double USB-A (Fast Charging Ports 18W)
- S USB-C (25W High Speed Charging Port)

Distributed by

Mormax Company, Inc. 8 Westchester Plaza Elmsford, NY 10523

E491161

© 2024 Metro Light & Power, LLC. All rights reserved. US Patent No(s) 10,841,990; 10,847,959; other Patents Pending Metro Light & Power, LLC | 11 Smith St Englewood, NJ 07631 | T: 201-416-4160 | F: 208-979-4613 | info@metrolightandpower.com | www.metrolightandpower.com