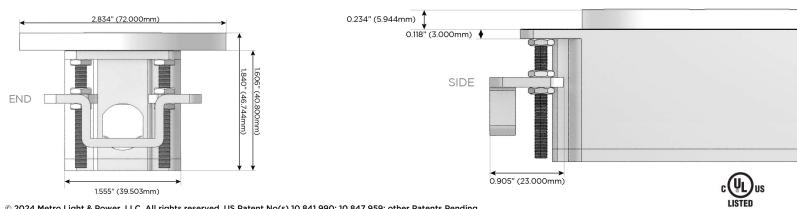

ch (Low Voltage)
- V USB-C (45W High Speed Charging Port)
- S USB-C (25W High Speed Charging Port)
- **R** Switched AC (Rocker Switch)
- D Dimmer Switch

#### Plug:

Supplied with Low Profile Flat 45° Angle 120 VAC Plug

- **Optional Standard Straight 120 VAC Plug**
- Optional Straight 120 VAC Pass-through Plug

- CLEAN, COMPACT DESIGN
- STREAMLINED
- LOW PROFILE
- SIDE-EXITING CORDS
- PLUG & PLAY
- 6' AC CORD & PLUG (FLAT PLUG STANDARD)
- CUSTOMIZABLE CONFIGURATIONS AND FINISHES
- UL LISTED FOR MOUNTING IN FURNITURE
- 15A





# AC POWER & DATA CONNECTIVITY SOLUTION

M-POWER-2T-MS-APRNDSB

Specs:

## Modules/Ports:

- M Double USB-A (Fast Charging Ports 18W)
- S USB-C (25W High Speed Charging Port)

Distributed by



Mormax Company, Inc. 8 Westchester Plaza Elmsford, NY 10523

E491161





© 2024 Metro Light & Power, LLC. All rights reserved. US Patent No(s) 10,841,990; 10,847,959; other Patents Pending Metro Light & Power, LLC | 11 Smith St Englewood, NJ 07631 | T: 201-416-4160 | F: 208-979-4613 | info@metrolightandpower.com | www.metrolightandpower.com