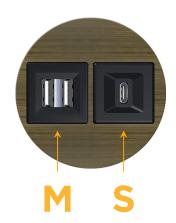

## Modules/Ports:

- M Double USB-A (Fast Charging Ports 18W)
- S USB-C (25W High Speed Charging Port)

Distributed by

Mormax Company, Inc. 8 Westchester Plaza Elmsford, NY 10523

E491161

© 2024 Metro Light & Power, LLC. All rights reserved. US Patent No(s) 10,841,990; 10,847,959; other Patents Pending Metro Light & Power, LLC | 11 Smith St Englewood, NJ 07631 | T: 201-416-4160 | F: 208-979-4613 | info@metrolightandpower.com | www.metrolightandpower.com