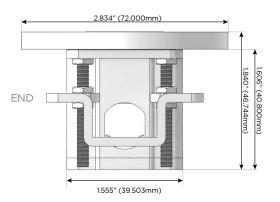

# Plug:

Supplied with Low Profile Flat 45° Angle 120 VAC Plug

Optional Standard Straight 120 VAC Plug

Optional Straight 120 VAC Pass-through Plug

- CLEAN, COMPACT DESIGN
- **STREAMLINED**
- LOW PROFILE
- SIDE-EXITING CORDS
- **PLUG & PLAY**
- 6' AC CORD & PLUG (FLAT PLUG STANDARD)
- **CUSTOMIZABLE CONFIGURATIONS AND FINISHES**
- UL LISTED FOR MOUNTING IN FURNITURE
- 15A