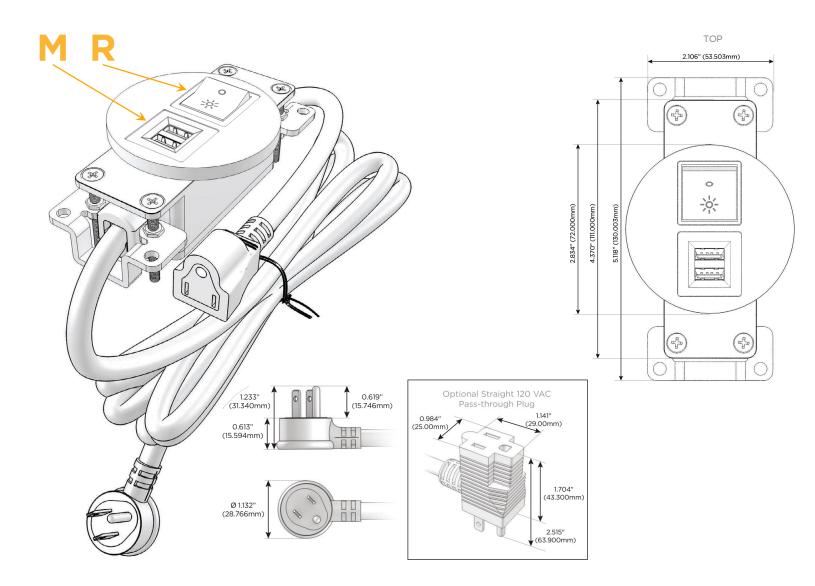

# Plug:

Supplied with Low Profile Flat 45° Angle 120 VAC Plug

Optional Standard Straight 120 VAC Plug

Optional Straight 120 VAC Pass-through Plug

- CLEAN, COMPACT DESIGN
- **STREAMLINED**
- LOW PROFILE
- SIDE-EXITING CORDS
- **PLUG & PLAY**
- 6' AC CORD & PLUG (FLAT PLUG STANDARD)
- **CUSTOMIZABLE CONFIGURATIONS AND FINISHES**
- UL LISTED FOR MOUNTING IN FURNITURE
- 15A

## Modules/Ports:

- M Double USB-A (Fast Charging Ports 18W)
- R Switched AC (Rocker Switch)