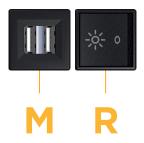

# Features:

| Module/Po | ort O | ptions: |
|-----------|-------|---------|
|-----------|-------|---------|

- **Tamper Resistant AC Receptacle**
- USB-A & USB-C (20W)
- Double USB-A (Fast Charging Ports 18W)
- **HDMI**
- CAT 6
- **RJ 12**
- X Switched AC
- 3-Way Switch (Low Voltage)
- USB-C (45W High Speed Charging Port)
- USB-C (25W High Speed Charging Port)
- Switched AC (Rocker Switch)
- D Dimmer Switch

## Modules/Ports:

- M Double USB-A (Fast Charging Ports 18W)
- R Switched AC (Rocker Switch)