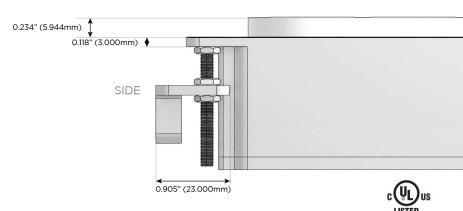

# Plug:

Supplied with Low Profile Flat 45° Angle 120 VAC Plug

Optional Standard Straight 120 VAC Plug

Optional Straight 120 VAC Pass-through Plug

- CLEAN, COMPACT DESIGN
- **STREAMLINED**
- LOW PROFILE
- SIDE-EXITING CORDS
- **PLUG & PLAY**
- 6' AC CORD & PLUG (FLAT PLUG STANDARD)
- **CUSTOMIZABLE CONFIGURATIONS AND FINISHES**
- UL LISTED FOR MOUNTING IN FURNITURE
- 15A