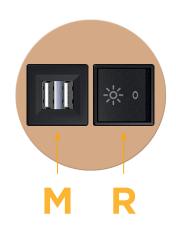

# Modules/Ports:

- M Double USB-A (Fast Charging Ports 18W)
- R Switched AC (Rocker Switch)

Distributed by

Mormax Company, Inc. 8 Westchester Plaza Elmsford, NY 10523 Sales@mormax.com
✓ mormax.com

E491161