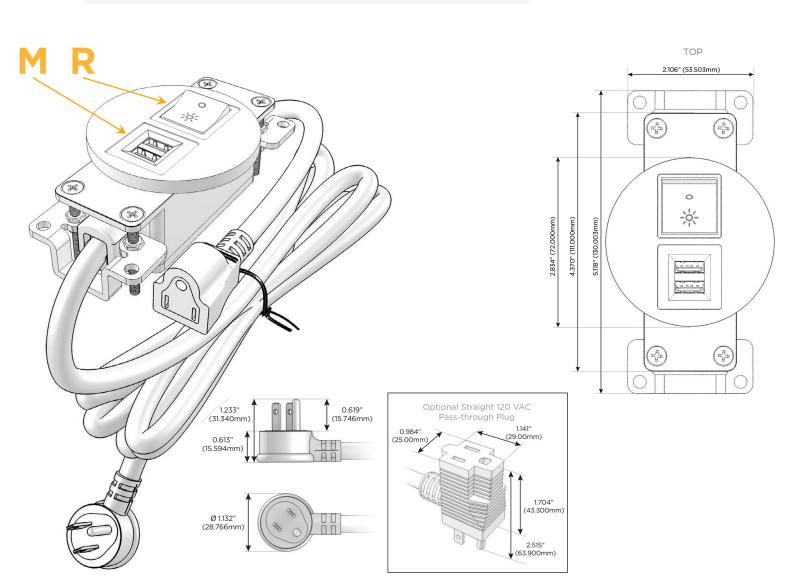

### Plug:

Supplied with Low Profile Flat 45° Angle 120 VAC Plug

- **Optional Standard Straight 120 VAC Plug**
- **Optional Straight 120 VAC Pass-through Plug**

- CLEAN, COMPACT DESIGN
- STREAMLINED
- LOW PROFILE
- SIDE-EXITING CORDS
- PLUG & PLAY
- 6' AC CORD & PLUG (FLAT PLUG STANDARD)
- CUSTOMIZABLE CONFIGURATIONS AND FINISHES
- **UL LISTED FOR MOUNTING IN FURNITURE**
- 15A

# Modules/Ports:

- M Double USB-A (Fast Charging Ports 18W)
- R Switched AC (Rocker Switch)

Distributed by

Mormax Company, Inc. 8 Westchester Plaza Elmsford, NY 10523 Sales@mormax.com
✓ mormax.com

E491161