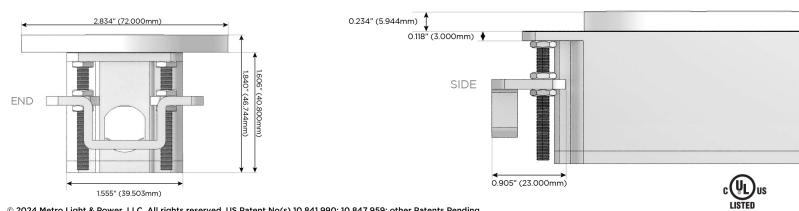

### Plug:

Supplied with Low Profile Flat 45° Angle 120 VAC Plug

- **Optional Standard Straight 120 VAC Plug**
- **Optional Straight 120 VAC Pass-through Plug**

- CLEAN, COMPACT DESIGN
- STREAMLINED
- LOW PROFILE
- SIDE-EXITING CORDS
- PLUG & PLAY
- 6' AC CORD & PLUG (FLAT PLUG STANDARD)
- CUSTOMIZABLE CONFIGURATIONS AND FINISHES
- **UL LISTED FOR MOUNTING IN FURNITURE**
- 15A