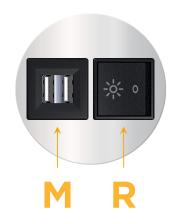

# Modules/Ports:

- M Double USB-A (Fast Charging Ports 18W)
- R Switched AC (Rocker Switch)

Distributed by

Mormax Company, Inc. 8 Westchester Plaza Elmsford, NY 10523 Sales@mormax.com
✓ mormax.com

E491161