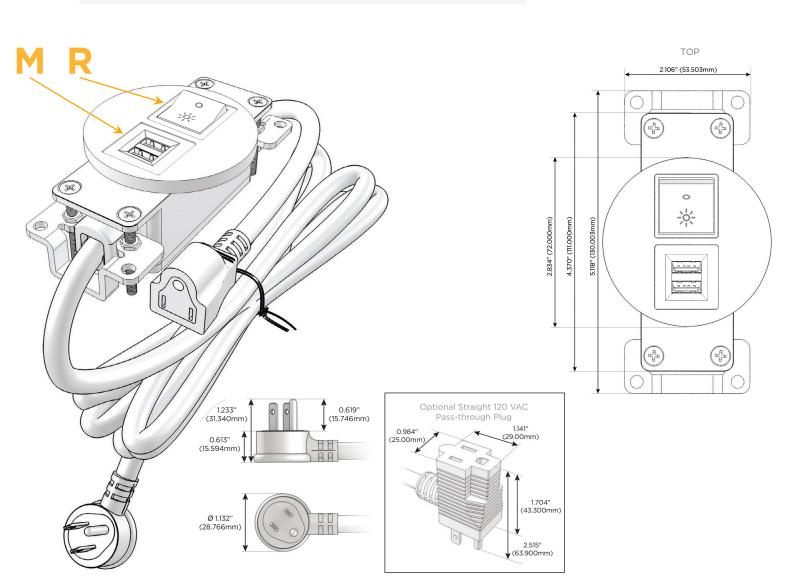

### Plug:

Supplied with Low Profile Flat 45° Angle 120 VAC Plug

- **Optional Standard Straight 120 VAC Plug**
- **Optional Straight 120 VAC Pass-through Plug**

- CLEAN, COMPACT DESIGN
- STREAMLINED
- LOW PROFILE
- SIDE-EXITING CORDS
- PLUG & PLAY
- 6' AC CORD & PLUG (FLAT PLUG STANDARD)
- CUSTOMIZABLE CONFIGURATIONS AND FINISHES
- **UL LISTED FOR MOUNTING IN FURNITURE**
- 15A

# Modules/Ports:

- M Double USB-A (Fast Charging Ports 18W)
- R Switched AC (Rocker Switch)

Distributed by

Mormax Company, Inc. 8 Westchester Plaza Elmsford, NY 10523 Sales@mormax.com
✓ mormax.com

E491161