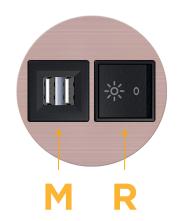

## Modules/Ports:

- M Double USB-A (Fast Charging Ports 18W)
- R Switched AC (Rocker Switch)

Distributed by

Mormax Company, Inc. 8 Westchester Plaza Elmsford, NY 10523

E491161

© 2024 Metro Light & Power, LLC. All rights reserved. US Patent No(s) 10,841,990; 10,847,959; other Patents Pending Metro Light & Power, LLC | 11 Smith St Englewood, NJ 07631 | T: 201-416-4160 | F: 208-979-4613 | info@metrolightandpower.com | www.metrolightandpower.com