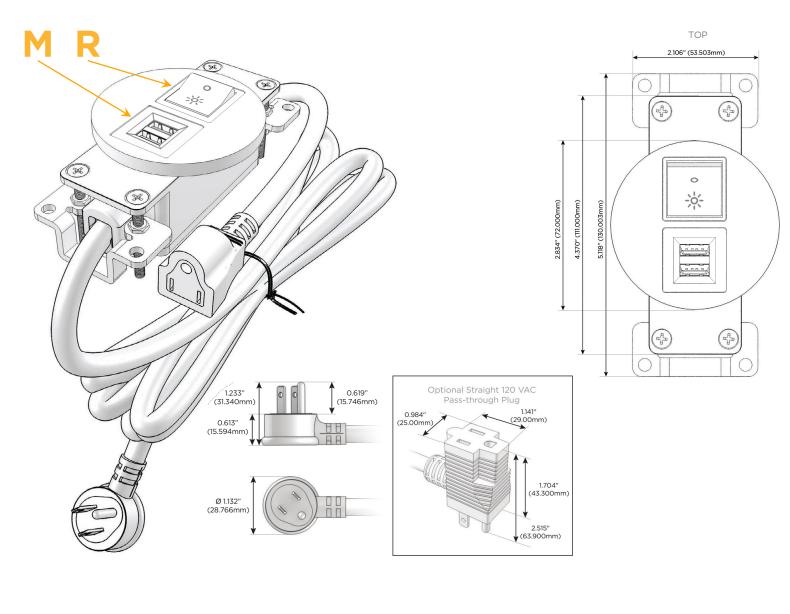

### Plug:

Supplied with Low Profile Flat 45° Angle 120 VAC Plug

- **Optional Standard Straight 120 VAC Plug**
- **Optional Straight 120 VAC Pass-through Plug**

- CLEAN, COMPACT DESIGN
- STREAMLINED
- LOW PROFILE
- SIDE-EXITING CORDS
- PLUG & PLAY
- 6' AC CORD & PLUG (FLAT PLUG STANDARD)
- CUSTOMIZABLE CONFIGURATIONS AND FINISHES
- **UL LISTED FOR MOUNTING IN FURNITURE**
- 15A

## Modules/Ports:

- M Double USB-A (Fast Charging Ports 18W)
- R Switched AC (Rocker Switch)

Distributed by

Mormax Company, Inc. 8 Westchester Plaza Elmsford, NY 10523

E491161

© 2024 Metro Light & Power, LLC. All rights reserved. US Patent No(s) 10,841,990; 10,847,959; other Patents Pending Metro Light & Power, LLC | 11 Smith St Englewood, NJ 07631 | T: 201-416-4160 | F: 208-979-4613 | info@metrolightandpower.com | www.metrolightandpower.com