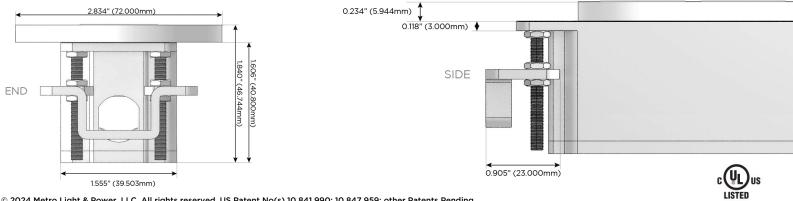

## Modules/Ports:

- M Double USB-A (Fast Charging Ports 18W)
- R Switched AC (Rocker Switch)

Distributed by

Mormax Company, Inc. 8 Westchester Plaza Elmsford, NY 10523

E491161

© 2024 Metro Light & Power, LLC. All rights reserved. US Patent No(s) 10,841,990; 10,847,959; other Patents Pending Metro Light & Power, LLC | 11 Smith St Englewood, NJ 07631 | T: 201-416-4160 | F: 208-979-4613 | info@metrolightandpower.com | www.metrolightandpower.com