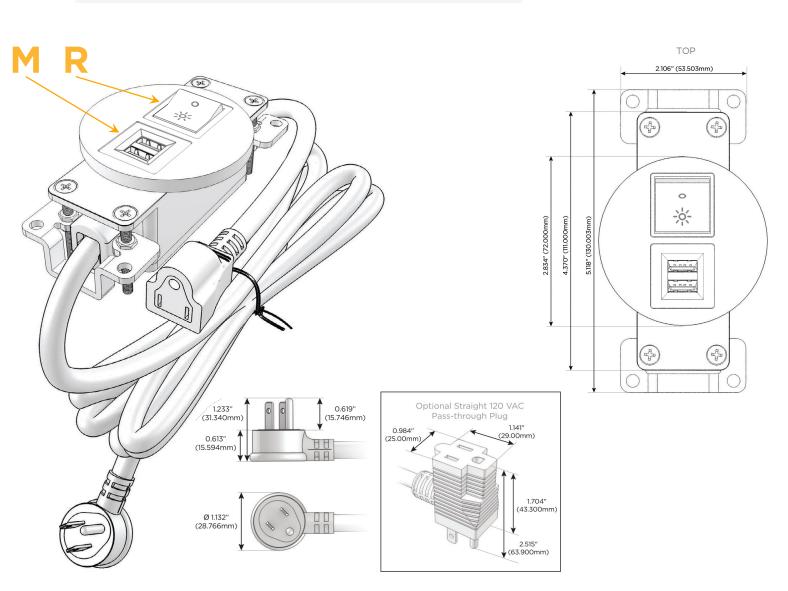

### Plug:

Supplied with Low Profile Flat 45° Angle 120 VAC Plug

- **Optional Standard Straight 120 VAC Plug**
- **Optional Straight 120 VAC Pass-through Plug**

- CLEAN, COMPACT DESIGN
- STREAMLINED
- LOW PROFILE
- SIDE-EXITING CORDS
- PLUG & PLAY
- 6' AC CORD & PLUG (FLAT PLUG STANDARD)
- CUSTOMIZABLE CONFIGURATIONS AND FINISHES
- **UL LISTED FOR MOUNTING IN FURNITURE**
- 15A

# Modules/Ports:

- M Double USB-A (Fast Charging Ports 18W)
- R Switched AC (Rocker Switch)

Distributed by

Mormax Company, Inc. 8 Westchester Plaza Elmsford, NY 10523 ♦ 914-699-0101
➢ sales@mormax.com

E491161