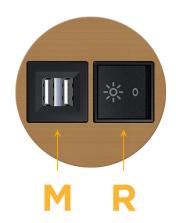

# Modules/Ports:

- M Double USB-A (Fast Charging Ports 18W)
- R Switched AC (Rocker Switch)

Distributed by

Mormax Company, Inc. 8 Westchester Plaza Elmsford, NY 10523 ♦ 914-699-0101
➢ sales@mormax.com

E491161