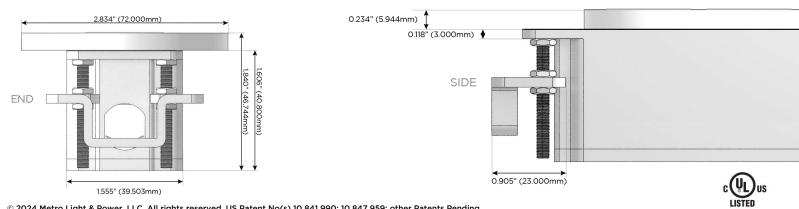

C (25W High Speed Charging Port) S
- R Switched AC (Rocker Switch)
- D **Dimmer Switch**

### Plug:

Supplied with Low Profile Flat 45° Angle 120 VAC Plug

- **Optional Standard Straight 120 VAC Plug**
- **Optional Straight 120 VAC Pass-through Plug**

- CLEAN, COMPACT DESIGN
- STREAMLINED
- LOW PROFILE
- SIDE-EXITING CORDS
- PLUG & PLAY
- 6' AC CORD & PLUG (FLAT PLUG STANDARD)
- CUSTOMIZABLE CONFIGURATIONS AND FINISHES
- **UL LISTED FOR MOUNTING IN FURNITURE**
- 15A





# AC POWER & DATA CONNECTIVITY SOLUTION

M-POWER-2T-MR-BZ4RNDB

Specs:

# Modules/Ports:

- M Double USB-A (Fast Charging Ports 18W)
- R Switched AC (Rocker Switch)

Distributed by



Mormax Company, Inc. 8 Westchester Plaza Elmsford, NY 10523 ♦ 914-699-0101
➢ sales@mormax.com

E491161

Elmsford, NY 10523 S mormax.com





© 2024 Metro Light & Power, LLC. All rights reserved. US Patent No(s) 10,841,990; 10,847,959; other Patents Pending Metro Light & Power, LLC | 11 Smith St Englewood, NJ 07631 | T: 201-416-4160 | F: 208-979-4613 | info@metrolightandpower.com | www.metrolightandpower.com